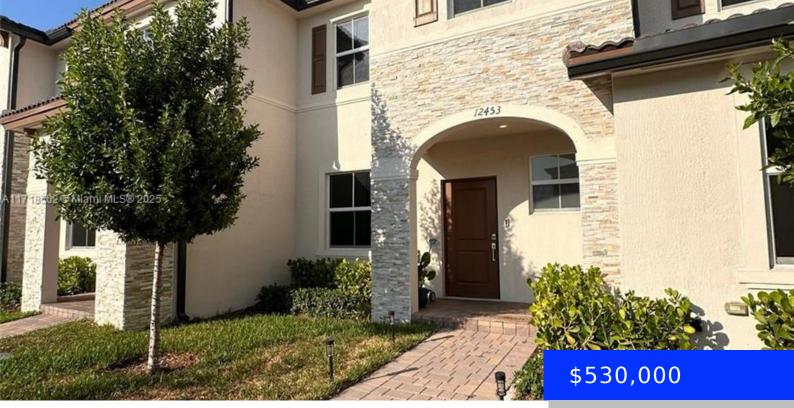

## 12453 23RD CT, MIAMI, FL, 33167

https://ritterproperties.com

Spectacular Townhome in Westview, 3/2.5. Two assigned parking space , ceramic floor downstairs, carpet upstairs. SS appliances. Fenced patio. Resort style clubhouse with swimming pool, gym, jacuzzi, children's park, dog's park. Impact windows. Security patrol. Close to Miami Dade College. Access to I-95, 924 Granite Pkwy and Palmetto Expressway.

- 3 heds
- 2 baths
- Residentia
- Townhouse
- Active
- 1483 sq ft

## Basics

| Date added: Added 2 days ago  | Category: Townhouse                       |
|-------------------------------|-------------------------------------------|
| Type: Residential             | Status: Active                            |
| Bedrooms: 3 beds              | Bathrooms: 2 baths                        |
| Half baths: 1 half bath       | <b>Area: 1483</b> sq ft                   |
| Lot size, sq ft: 0 sq ft      | SubdivisionName: GOLF PARK SEC 1,Westview |
| ListOfficeName: Summit Realty | View: Garden View                         |
| UnitNumber: 12453             | ListAOR: Miami Association of REALTORS®   |
| EntryLevel: 1                 | MLS ID: A11718562                         |