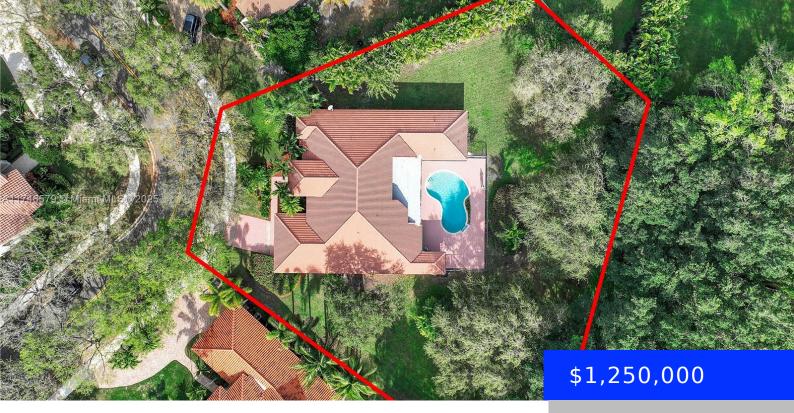

## 1246 JASMINE CIR, WESTON, FL, 33326

https://ritterproperties.com

A rare find in the sought-after boutique community of Tequesta Lake. This welcoming, light and bright pool home, is situated on over 25,000 sq. ft. pie shaped lot and comes with a gigantic private backyard of your dreams. The interior features 3,298 sq ft. living area, open concept floor plan with vaulted ceilings, 4 beds [...]

## Basics

| Date added: Added 5 days ago | Category: Single Family Residence                |
|------------------------------|--------------------------------------------------|
| Type: Residential            | Status: Active                                   |
| Bedrooms: 4 beds             | Bathrooms: 3 baths                               |
| Half baths: 0 half baths     | <b>Area: 3298</b> sq ft                          |
| Lot size, sq ft: 25408 sq ft | SubdivisionName: COUNTRY ISLES, Tequesta Estates |
| ListOfficeName: LoKation     | GarageSpaces: 2                                  |
| View: Garden, Pool           | ListAOR: Miami Association of REALTORS®          |
| MLS ID: A11746579            |                                                  |