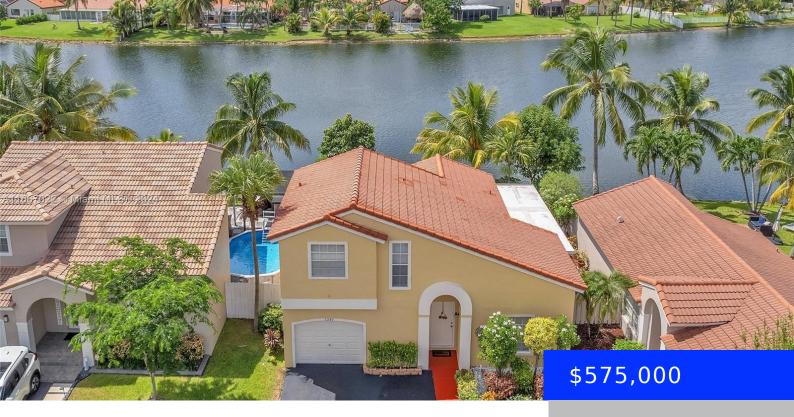

## 1249 126TH TER, SUNRISE, FL, 33323

https://ritterproperties.com

Welcome Home to this beautifully updated 3-bed, 2.5-bath, twostory home in The Residences of Sawgrass (Flamingo Bay)! Breathtaking lake views from the large wrap-around screened porch, perfect for relaxing or entertaining. The remodeled kitchen features stainless steel appliances and tranquil water views, while the first-floor master suite offers an upgraded en-suite bath. Upstairs, two bedrooms [...]

- 3 beds
- 2 haths
- Residentia
- Single Family Residence
- Active
- 1423 sq ft

## **Basics**

Date added: Added 1 month ago

**Type:** Residential

Bedrooms: 3 beds

Half baths: 1 half bath

**Area: 1423** sq ft

**SubdivisionName:** SAVANNAH PLAT 3

**GarageSpaces:** 1

**ListAOR:** Miami Association of REALTORS®

Category: Single Family Residence

**Status:** Active

Bathrooms: 2 baths

**Total rooms:** 4

Lot size, sq ft: 4097 sq ft ListOfficeName: LoKation

View: Lake, Water

**MLS ID:** A11667022

Roof: Barrel Roof

Parking: Driveway

## **Amenities & Features**

**Features:** Family Room, First Floor Entry, Great Room, Vaulted Ceiling(s), Walk-In Closet(s)

CommunityFeatures: Pool, Mandatory Hoa, Paved

Road

Waterfront available: Yes

AttachedGarageYN: Yes