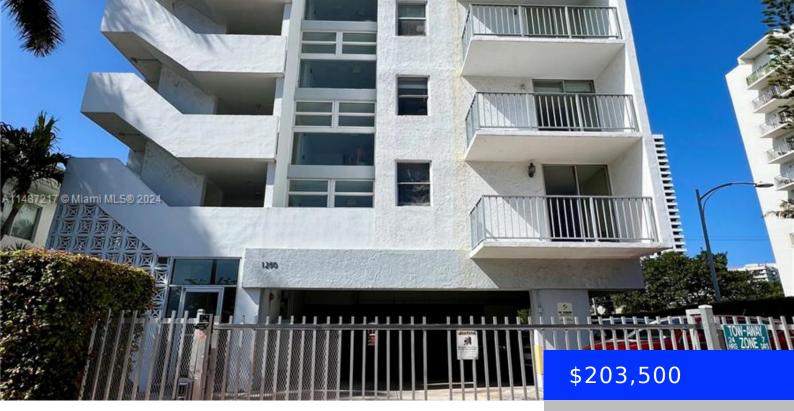

## 1250 ALTON RD, MIAMI BEACH, FL, 33139

https://ritterproperties.com

Large and bright studio located on Alton Road. This unit features parquet wood floors throughout, central a/c, great closet space, and a balcony. The building offers secured entry, parking, and onsite laundry. Located just a few blocks from Lincoln Road.

## **Basics**

**Type:** Residential **Status:** Active

**Bedrooms: 0** beds **Bathrooms: 1** bath

Half baths: 0 half baths Area: 507 sq ft

Lot size, sq ft: 0 sq ft SubdivisionName: FLAMINGO TOWERS CONDO

**ListOfficeName:** Trident Real Estate, Inc GarageSpaces: 1

## **Building Details**

Cooling features: Central Air Year built: 1974

NewConstructionYN: No Building Name: Flamingo Towers Condo

**Heating:** None **Parking:** Assigned, No Rv/Boats, No Trucks/Trailers