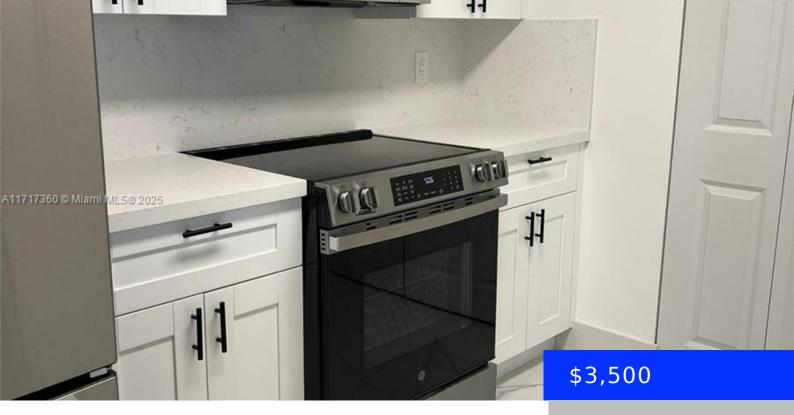

## 1250 MIAMI AVE, MIAMI, FL, 33130

https://ritterproperties.com

FURNISHED \$3900 OR UNFURNISHED \$3500 SHORT TERM UNIT AVAILABLE JAN 15 TO JULY 15 (minimum 3 month max 6 month lease only) Impeccable and tastefully fully remodeled apartment. This modern 2 bedroom / 2 bathroom condo is available in the heart of Brickell at The Vue. Beautiful porcelain white floors, new kitchen and all appliances [...]

## **Amenities & Features**

**Security Features:** Smoke Detector, Key Card **Amenities:** Dishwasher, Dryer, Electric Range,

Entry, Lobby Attended, TV Monitor Microwave, Refrigerator, Washer

WindowFeatures: Clear Impact Glass, Blinds Waterfront available: No