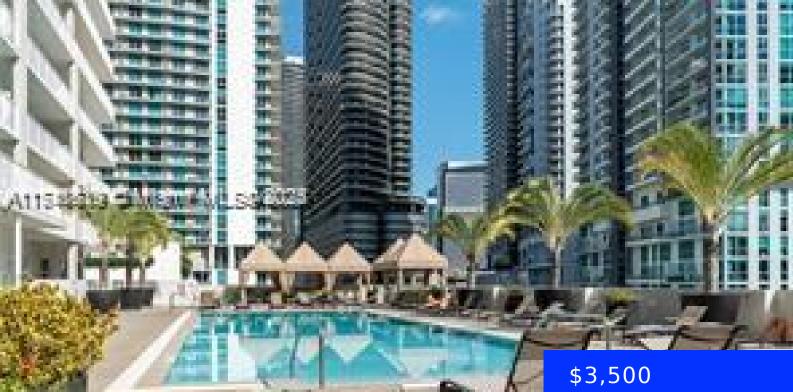

## 1250 MIAMI AVE, MIAMI, FL, 33130

https://ritterproperties.com

RECENTLY RENOVATED 2BD/2BA WITH LAMINATE WOOD FLOORS THROUGHOUT. UPDATED KITCHEN WITH STAINLESS STEEL APPLIANCES. WALK IN CLOSET & FULL WASHER & DRYER WITHIN THE UNIT. ENJOY A/C CONSISTENT TEMPERATURE YEAR-ROUND WITH ECOBEE SMART THERMOSTAT. UNIT FRESHLY PAINTED . ENJOY AMAZING BAY & SKYLINE VIEWS FROM A LARGE BALCONY LOCATED IN THE HEART OF BRICKELL FINANCIAL [...]

## Basics

| Date added: Added 3 weeks ago                    | Category: Condominium                   |
|--------------------------------------------------|-----------------------------------------|
| Type: Residential Lease                          | Status: Active                          |
| Bedrooms: 2 beds                                 | Bathrooms: 2 baths                      |
| Half baths: 0 half baths                         | <b>Area: 1143</b> sq ft                 |
| Lot size, sq ft: 0 sq ft                         | SubdivisionName: VUE AT BRICKELL CONDO  |
| ListOfficeName: Great Miami Realty Group,<br>LLC | GarageSpaces: 1                         |
| UnitNumber: 2106                                 | ListAOR: Miami Association of REALTORS® |
| EntryLevel: 21                                   | MLS ID: A11741819                       |

## **Building Details**

Cooling features: Electric Year built: 2004 NewConstructionYN: No Building Name: VUE AT BRICKELL CONDO Parking: Valet

## **Amenities & Features**

| <b>Amenities:</b> Dishwasher, Dryer, Electric<br>Range, Electric Water Heater, Microwave,<br>Refrigerator, Washer |
|-------------------------------------------------------------------------------------------------------------------|
| WindowFeatures: Impact Glass                                                                                      |
| PoolFeatures: Above Ground                                                                                        |
| GarageYN: Yes                                                                                                     |
| CoolingYN: Yes                                                                                                    |
| FireplaceYN: No                                                                                                   |
|                                                                                                                   |