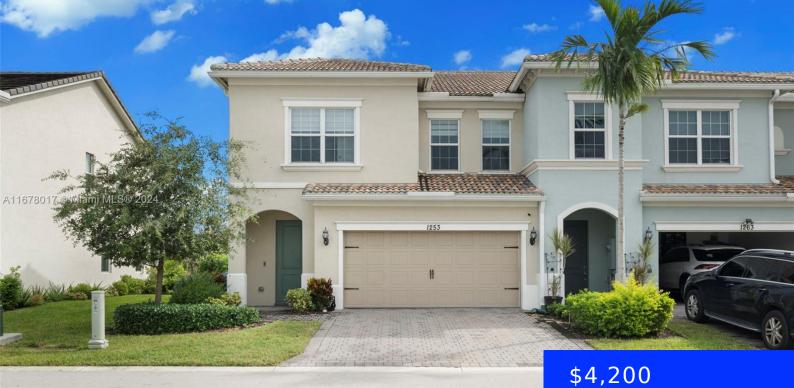

## 1253 EUCALYPTUS DR, HOLLYWOOD, FL, 33021

https://ritterproperties.com

Newly built spacious and corner oversized townhouse with the water view. Gated complex with all luxury amenities ( several parks, jogging trails, heated poo, states of art fitness center, BBQ zone, business center, virtual guard at the gate). Largest custom model with added closed addition on first and second floor ( extra den and separate [...]

## **Basics**

**Type:** Residential Lease **Status:** Active

**Bedrooms: 3** beds **Bathrooms: 2** baths

Half baths: 1 half bath Area: 2049 sq ft

Lot size, sq ft: 3489 sq ft SubdivisionName: HILLCREST COUNTRY CLUB

## **Building Details**

**Cooling features:** Central Air, Electric **Year built:** 2020

ArchitecturalStyle: First Floor Entry NewConstructionYN: No

Building Name: HILLCREST COUNTRY CLUB SO Exterior material: CBS Construction

**Roof:** Curved/S-Tile Roof Heating: Central, Electric

Parking: 2 Spaces, Attached Carport, Guest, No Rv/Boats

## **Amenities & Features**

Features: 3 Bedroom Split, Den/Library/Office, First Floor Entry, Utility Room/Laundry, Walk-In Closet(s)

Amenities: Dishwasher, Disposal, Dryer, Electric Range, Electric Water Heater, Ice Maker, Microwave, Refrigerator, Washer