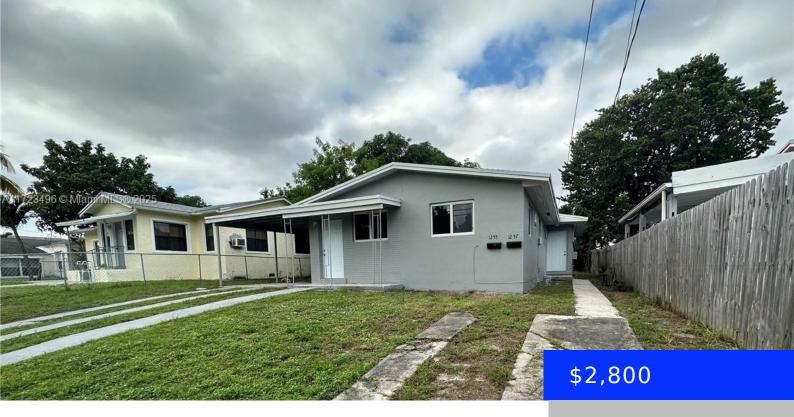

## 1255 110TH TER, MIAMI, FL, 33161

https://ritterproperties.com

NEWLY RENOVATED 3 BEDS / 1 BATH FEATURING AN OPEN LAYOUT, LAMINATE FLOORING, NEW MODERN KITCHEN, STAINLESS STEEL APPLIANCES, RENOVATED BATHROOM, CEILING FANS, NEW WINDOWS.LOCATED AT A QUIET STREET, CLOSE TO MIAMI DESIGN DISTRICT, MAJOR PLAZAS AND SHOPPING CENTERS. EASY TO SHOW.

- 3 beds
- 1 bath
- Residential Lease
- Multi Family
- Active
- 880 sq ft

## **Basics**

**Type:** Residential Lease **Status:** Active

**Bedrooms: 3** beds **Bathrooms: 1** bath

**Half baths: 0** half baths **Area: 880** sq ft

Lot size, sq ft: 6200 sq ft SubdivisionName: BISC SHORES CORR PLAT