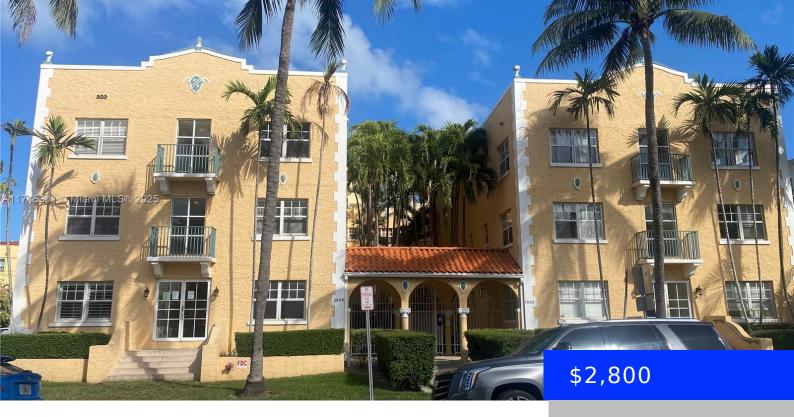

## 1255 PENNSYLVANIA AVE, MIAMI BEACH, FL, 33139

https://ritterproperties.com

Located in the historic Roosevelt 1925 Art Deco building, this fully updated corner unit offers 2 bedrooms, 1 bathroom, and an abundance of natural light. The unit features a washer and dryer, modern finishes. Enjoy the charming courtyard entry with a fountain, mature palm trees, and a welcoming lobby with an elevator. Conveniently located near [...]

- 2 beds
- 1 bath
- Residential Lease
- Condominium
- Active
- 710 sq ft

## **Building Details**

**Cooling features:** Central Air **Year built:** 1925

NewConstructionYN: No Building Name: THE ROOSEVELT CONDO

Exterior material: CBS Construction Heating: Central

Parking: On-street