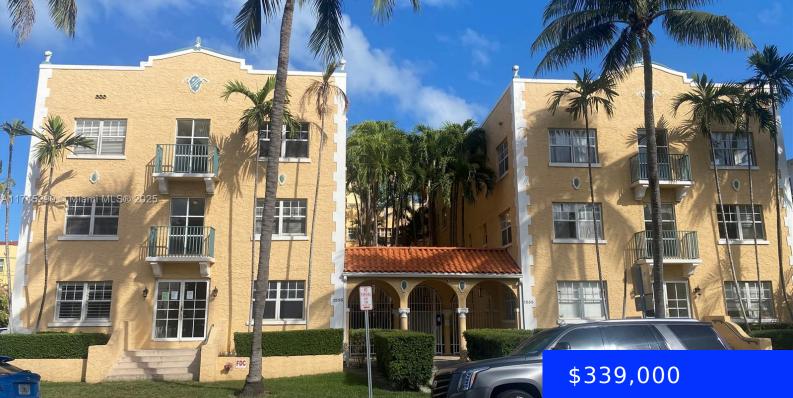

## 1255 PENNSYLVANIA AVE, MIAMI BEACH, FL, 33139

https://ritterproperties.com

Located in the historic Roosevelt 1925 Art Deco building, this fully updated 710sqft corner unit offers 2 bedrooms, 1 bathroom, and an abundance of natural light. The unit features a washer and dryer, modern finishes, and an option to purchase it furnished. Enjoy the charming courtyard entry with a fountain, mature palm trees, and a [...]

## **Building Details**

| Cooling features: Central Air      | Year built: 1925                    |
|------------------------------------|-------------------------------------|
| ArchitecturalStyle: Corner Unit    | NewConstructionYN: No               |
| Building Name: THE ROOSEVELT CONDO | Exterior material: CBS Construction |
| Heating: Central                   | Parking: On-street                  |