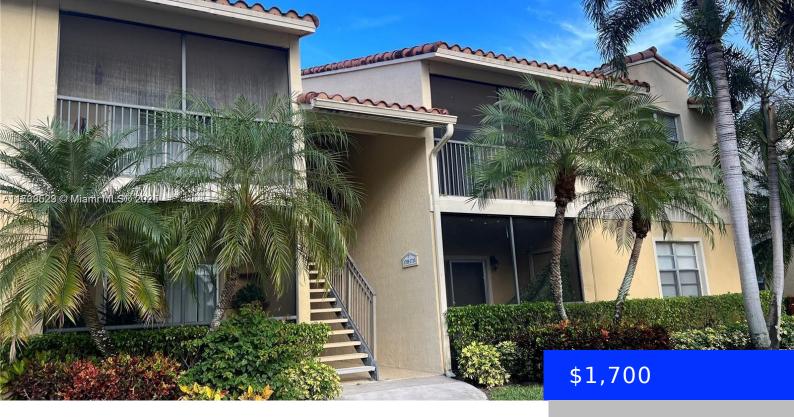

## **1255 46TH AVE, POMPANO BEACH, FL, 33069**

https://ritterproperties.com

Beautiful 1-Bedroom, 1-Bathroom Unit – Spacious & Elegant. This stunning unit features the largest floor plan available in this luxurious and elegant complex. Highlights include: A large private terrace, An updated bathroom In-unit washer and dryer, Beautiful wooden floors, Plenty of natural light throughout. Wake up to serene lake views from the master bedroom and enjoy access to top-notch amenities [...]

## **Building Details**

Cooling features: Central Air

**ArchitecturalStyle:** Second Floor Entry

**Building Name: ROYAL POINCIANA CONDO** 

Roof: Barrel Roof

Parking: 1 Space, Guest

Year built: 1986

**NewConstructionYN:** No

## **Amenities & Features**

**Features:** Pantry, Roman Tub, Second Floor Entry, Storage, Walk-In Closet(s)

**Amenities:** Dishwasher, Disposal, Dryer, Microwave, Refrigerator, Washer

**Security Features:** Key Card Entry, Building Security, Complex Fenced