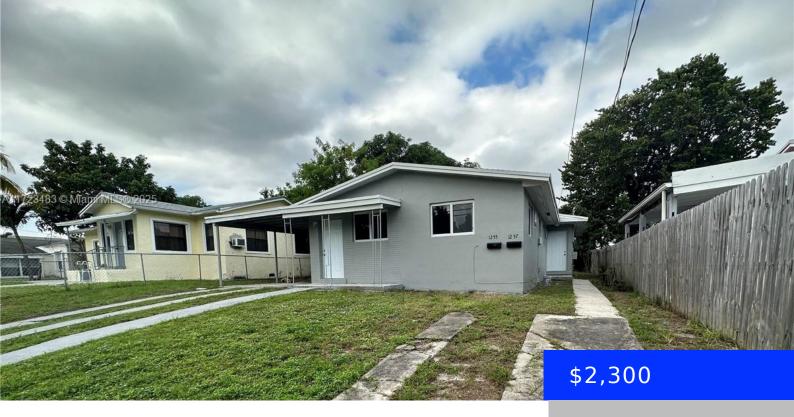

## 1257 110TH TER, MIAMI, FL, 33161

https://ritterproperties.com

NEWLY RENOVATED 2 BEDS / 1 BATH WITH LAMINATE FLOORING, NEW MODERN KITCHEN, STAINLESS STEEL APPLIANCES, RENOVATED BATHROOM, CEILING FANS, NEW WINDOWS.LOCATED AT A QUIET STREET, CLOSE TO MIAMI DESIGN DISTRICT, MAJOR PLAZAS AND SHOPPING CENTERS. EASY TO SHOW.

## **Basics**

**Type:** Residential Lease **Status:** Active

**Bedrooms: 2** beds **Bathrooms: 1** bath

**Half baths: 0** half baths **Area: 720** sq ft

Lot size, sq ft: 6200 sq ft SubdivisionName: BISC SHORES CORR PLAT