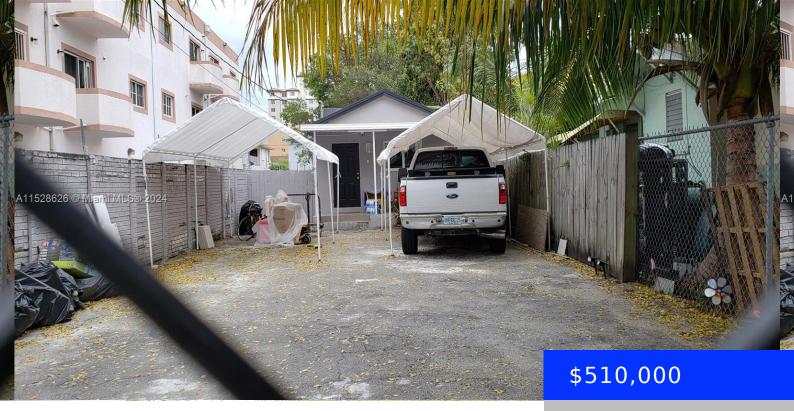

## 1260 4TH ST, MIAMI, FL, 33125

https://ritterproperties.com

Single Family home centrally located, 2 blocks from the new Marlin Stadium, Slam Academy, and very near from the new Arts and entertainment district. The Home features 3 Bedrooms and 2 Bathrooms, a covered front porch, and plenty of parking space. It has been updated with all new plumbing, electrical, floors, and bathrooms. Currently lease [...]

## **Building Details**

**Cooling features:** Central Air **Year built:** 1940

ArchitecturalStyle: Attached, One Story, Patio/Zero Lot NewConstructionYN: No

Building Name: LAWRENCE ESTATE LAND CO Exterior material: CBS Construction

Roof: Flat Tile Heating: Central

Parking: Attached Carport, Driveway, On-street, Rv/Boat

Parking