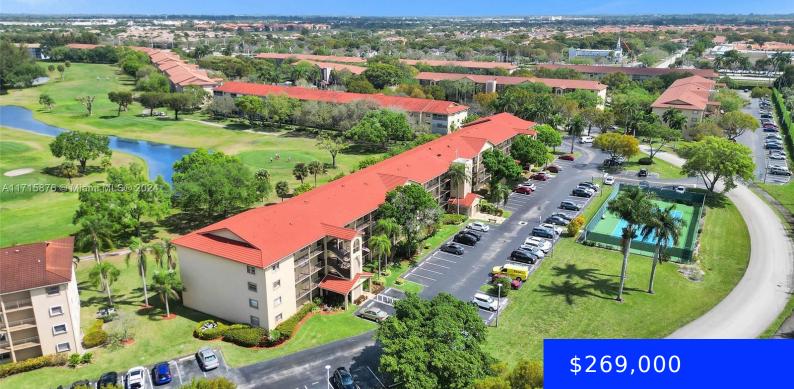

## **12601 13TH ST, PEMBROKE PINES, FL, 33027** https://ritterproperties.com

LARGE CORNER UNIT WITH GOLF COURSE VIEW FOR SALE! 2 bedroom, 2 bath. This is one of the largest units with more windows and natural daylight. Enjoy your morning coffee on the balcony overlooking the golf course! The kitchen, bathrooms, and flooring in this condo are white and bright! Both bedrooms have large walk-in closets [...]

## Basics

| Date added: Added 1 month ago  | Category: Condominium                      |
|--------------------------------|--------------------------------------------|
| Type: Residential              | Status: Active                             |
| Bedrooms: 2 beds               | Bathrooms: 2 baths                         |
| Half baths: 0 half baths       | <b>Area: 1428</b> sq ft                    |
| Lot size, sq ft: 0 sq ft       | SubdivisionName: CAMBRIDGE AT CENTURY VILL |
| ListOfficeName: EXP Realty LLC | View: Golf View, River                     |
| UnitNumber: 401G               | ListAOR: Miami Association of REALTORS®    |
| EntryLevel: 4                  | MLS ID: A11715876                          |

## **Building Details**

Cooling features: Central Air ArchitecturalStyle: Corner Unit Building Name: Century Village Parking: 1 Space, Assigned, Guest Year built: 1989 NewConstructionYN: No Heating: Other

## **Amenities & Features**

| <b>Security Features:</b> Smoke Detector, Guard At Site, Security Patrol | <b>Amenities:</b> Dishwasher, Disposal, Dryer,<br>Electric Range, Microwave, Refrigerator,<br>Washer |
|--------------------------------------------------------------------------|------------------------------------------------------------------------------------------------------|
| WindowFeatures: Complete RollDown<br>Shutters                            | ExteriorFeatures: On Golf Course, Screened Balcony                                                   |
| Waterfront available: Yes                                                | GarageYN: No                                                                                         |
| AttachedGarageYN: No                                                     | CoolingYN: Yes                                                                                       |
| PoolPrivateYN: No                                                        | FireplaceYN: No                                                                                      |
|                                                                          |                                                                                                      |