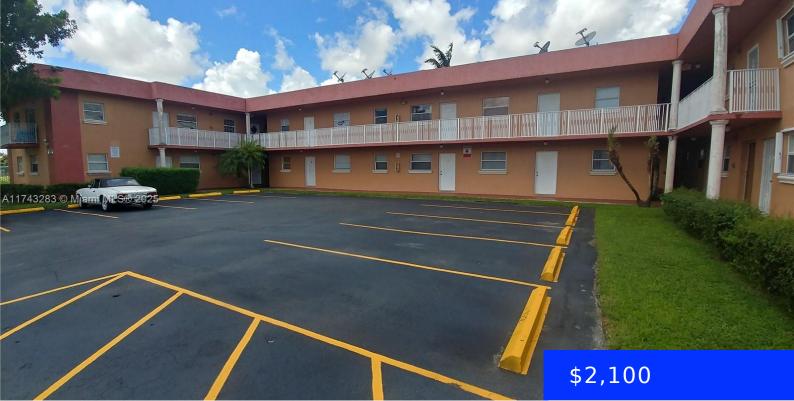

## 1265 24TH ST, HIALEAH, FL, 33010

https://ritterproperties.com

In The Heart Of Hialeah, Spacious 2bed/1bath On The Second Floor, Freshly Painted, Tiled Throughout, Laundry Facility On First Floor, 1 Assigned Parking And Plenty Of Visitor Parking, Well Maintained Building. Close To Okeechobee And Palmetto Expressway, For More Information Please Call Listing Agent, Easy To Show.

## Basics

Date added: Added 6 days ago Type: Residential Lease Bedrooms: 2 beds Half baths: 0 half baths Lot size, sq ft: 0 sq ft ListOfficeName: Best Realty of Miami UnitNumber: 220 EntryLevel: 2 Category: Condominium Status: Active Bathrooms: 1 bath Area: 798 sq ft SubdivisionName: BELLA LUNA CONDO GarageSpaces: 1 ListAOR: Miami Association of REALTORS® MLS ID: A11743283

## **Building Details**

Year built: 1971 Building Name: BELLA LUNA CONDO

— Amenities & Features

Waterfront available: No AttachedGarageYN: No PoolPrivateYN: No GarageYN: Yes CoolingYN: No FireplaceYN: No