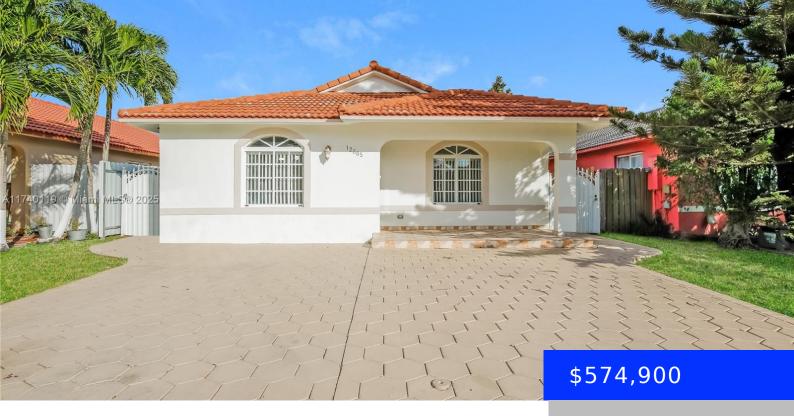

## 12685 99TH PL, HIALEAH GARDENS, FL, 33018

https://ritterproperties.com

Beautiful Three bedroom Two bathroom home that is move in ready. Ceramic tile throughout. Kitchen features natural wood cabinets, crown molding, quartz counter tops and stainless steel appliances. Bathrooms have floor to ceiling creamic tile with Quartz vanity tops. Large covered Lanai with ceramic tile flooring. This one won't last for long, make your appointment [...]

# **Building Details**

**Cooling features:** Ceiling Fan(s), Central Air

**ArchitecturalStyle:** Detached, One Story

**Building Name:** GOLDEN EAGLE ESTATES SEC

**Roof:** Curved/S-Tile Roof

Parking: Driveway

Year built: 1998

**NewConstructionYN:** No

**Exterior material:** CBS Construction

**Heating:** Central

### **Amenities & Features**

Features: Family Room, First Floor Entry Amenities: Dishwasher, Electric Range, Refrigerator

**CommunityFeatures:** None **WindowFeatures:** Hurricane Shutters

Waterfront available: No GarageYN: No