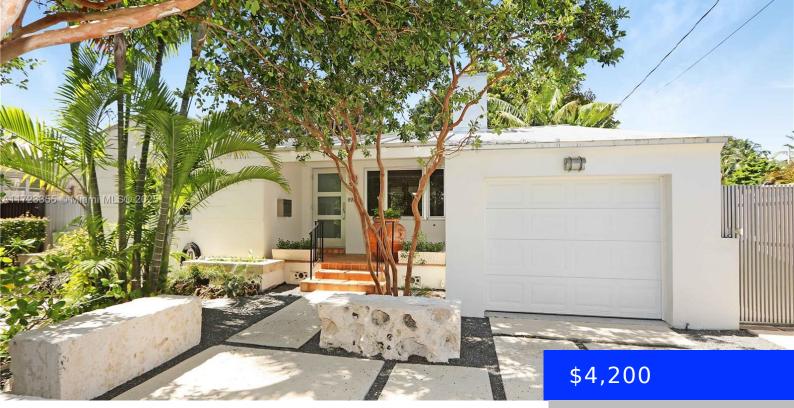

## 1270 17TH ST, MIAMI, FL, 33145

https://ritterproperties.com

Truly a special property! Zen inspired Gardens surround this fully restored Mid Century Miami gem. Complete with coral rock grotto and butterfly habitat. Spacious light filled rooms and Original beautiful Wood Floors graciously embrace the outdoors. This home features, Full Impact Windows and Doors, a Modern New Kitchen & abundant custom built Closet Space. Ideally [...]

- 2 heds
- 1 bath
- Residential Lease
- Single Family Residence
- Active
- 1150 sq ft

## Basics

| Date added: Added 2 weeks ago           | Category: Single Family Residence             |
|-----------------------------------------|-----------------------------------------------|
| Type: Residential Lease                 | Status: Active                                |
| Bedrooms: 2 beds                        | Bathrooms: 1 bath                             |
| Half baths: 0 half baths                | <b>Area: 1150</b> sq ft                       |
| Lot size, sq ft: 6600 sq ft             | SubdivisionName: BRICKELL ESTATES             |
| LeaseTerm: 1 Year With Renewal Option   | ListOfficeName: Simpson Associates of Florida |
| GarageSpaces: 1                         | View: Garden                                  |
| ListAOR: Miami Association of REALTORS® | MLS ID: A11723355                             |

## **Building Details**

| Cooling features: Central Air                  | Year built: 1939                |
|------------------------------------------------|---------------------------------|
| NewConstructionYN: No                          | Building Name: BRICKELL ESTATES |
| Roof: Aluminum                                 | Heating: Central                |
| Parking: On-street, Parking Garage, Slab/Strip |                                 |

## **Amenities & Features**

| <b>Features:</b> Built-in Features, Closet Cabinetry, Decorative | <b>Amenities:</b> Dishwasher, Disposal, Dryer,<br>Electric Range, Ice Maker, Refrigerator, Self<br>Cleaning Oven, Washer |
|------------------------------------------------------------------|--------------------------------------------------------------------------------------------------------------------------|
| WindowFeatures: Complete Impact Glass,<br>Blinds                 | ExteriorFeatures: Outdoor Shower                                                                                         |
| Waterfront available: No                                         | GarageYN: Yes                                                                                                            |
| AttachedGarageYN: No                                             | CoolingYN: Yes                                                                                                           |
| PoolPrivateYN: No                                                | FireplaceYN: Yes                                                                                                         |