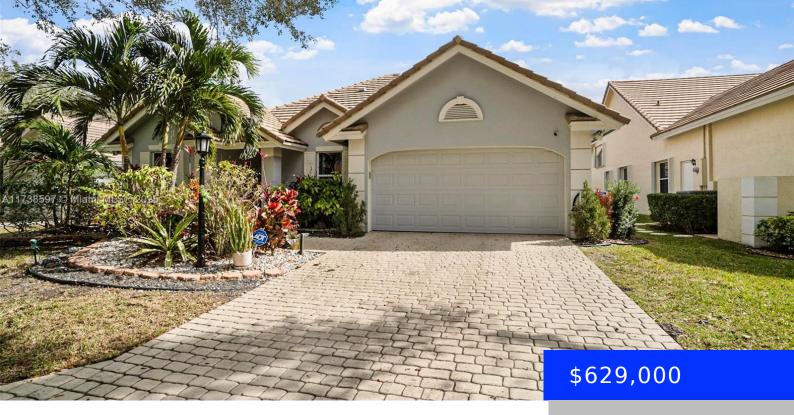

## **12714 19TH MNR, CORAL SPRINGS, FL, 33071** https://ritterproperties.com

Charming 3-bedroom, 3-bathroom home in the desirable Eagle Trace community. Featuring freshly painted interiors, this spacious home offers a large living area with elegant porcelain tile flooring, vaulted ceilings, and skylights that fill the space with natural light. There's also an office space, a family room, and sliding doors leading to an exercise room. The [...]

- 3 beds
- 3 baths
- Residential
- Single Family Residence
- Active
- 1787 sq ft

## Basics

Date added: Added 2 weeks agoCategory: Single Family ResidenceType: ResidentialStatus: ActiveBedrooms: 3 bedsBathrooms: 3 bathsHalf baths: 0 half bathsArea: 1787 sq ftLot size, sq ft: 6100 sq ftSubdivisionName: GEORGETOWN AT EAGLE TRACEListOfficeName: EXP Realty, LLCGarageSpaces: 2View: GardenListAOR: Miami Association of REALTORS®MLS ID: A11738597SubdivisionName: George Family Realty