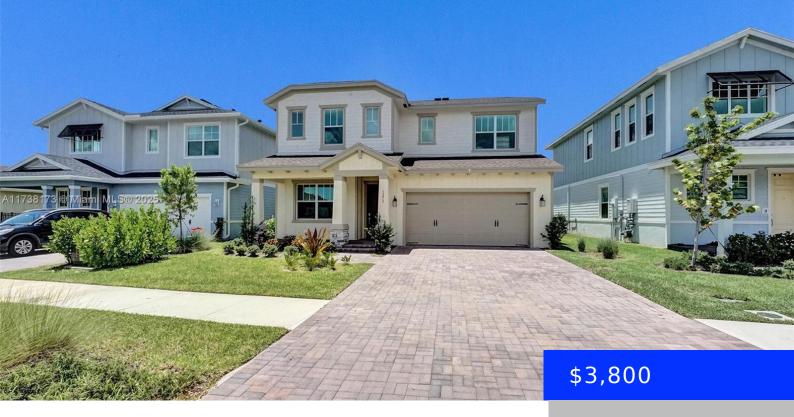

## 1273 WANDERING WILLOW WAY, LOXAHATCHEE, FL, 33470

https://ritterproperties.com

The Iris at ARDEN takes the space and luxury up a notch with 2,156 SF under A/C in a two-story design that features 3 bedrooms, + DEN/STUDIO 2 full bathrooms and a half-bath, plus the convenience and security of a 2-car garage. Enter your new home through either the garage or the covered entryway, which [...]

- 3 beds
- 2 baths
- Residential Lease
- Single Family Residence
- Active
- 2156 sq ft

## **Basics**

**Date added:** Added 2 weeks ago 

Category: Single Family Residence

Type: Residential Lease Status: Active

**Bedrooms: 3** beds **Bathrooms: 2** baths

Half baths: 1 half bath Area: 2156 sq ft