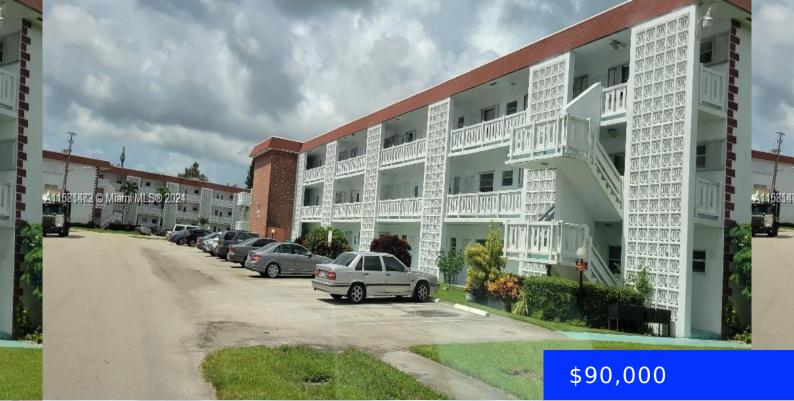

## 1280 43RD TER, LAUDERHILL, FL, 33313

https://ritterproperties.com

INVESTOR'S DELIGHT ! TENANT OCCUPIED! 55+ COMMINITY NO RENTING FOR THE FIRST YEAR! WATER INCLUDED! ALL TILES! CENTRAL A/C , CLOSE TO SHOPPING , 20 MINUTES TO THE BEACH AND INTERNATIONAL AROPUERT , CLOSE TO THE I-95, 20% DOWN AS PER ASSOCIATION

## Basics

| Date added: Added 2 months ago        | Category: Condominium                      |
|---------------------------------------|--------------------------------------------|
| Type: Residential                     | Status: Active                             |
| Bedrooms: 1 bed                       | Bathrooms: 1 bath                          |
| Half baths: 0 half baths              | <b>Area: 730</b> sq ft                     |
| Lot size, sq ft: 0 sq ft              | SubdivisionName: PARK SOUTH FOUR INC CONDO |
| ListOfficeName: Beachfront Realty Inc | View: Garden View, None                    |
| UnitNumber: 203                       | ListAOR: Miami Association of REALTORS®    |
| EntryLevel: 3                         | MLS ID: A11581473                          |