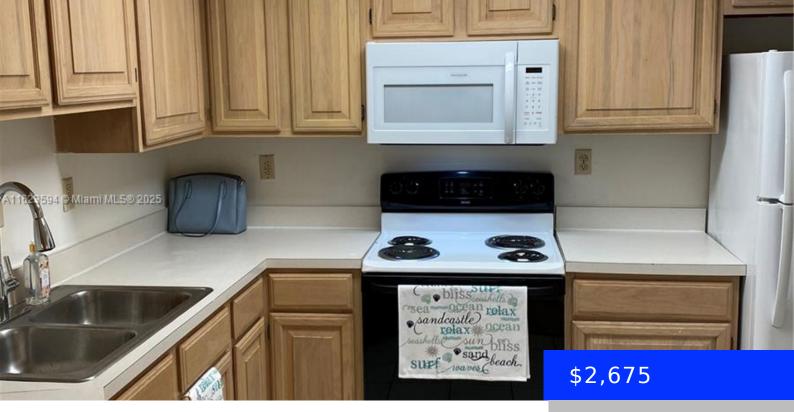

## 1280 ALHAMBRA CIR, CORAL GABLES, FL, 33146

https://ritterproperties.com

UNIVERSITY INN CONDO DIRECTLY ACROSS FROM UM! 2/2 Abbey model, split-plan corner unit with Breakfast Nook and an outdoor assigned Parking Space. BRAND NEW LVT wood-look flooring, ceramic tile in kitchen/bath, Washer/Dryer inside the apt, central A/C. Includes basic cable. EZ access to pool/hot tub and lush tropical courtyard. Modern light fixtures being installed. Covered [...]

## **Basics**

Option

**Type:** Residential Lease **Status:** Active

Bedrooms: 2 beds Bathrooms: 2 baths

Half baths: 0 half baths Area: 910 sq ft

Lot size, sq ft: 0 sq ft SubdivisionName: UNIVERSITY INN

CONDO, University Inn Condo

## **Amenities & Features**

**Security Features:** Smoke Detector, Key Card **Spa Features:** Community Entry, Complex Fenced, Security Patrol, TV Monitor

Amenities: Dishwasher, Dryer, Electric Range, Electric Water Heater, Microwave, Refrigerator, Management On Site, Security Patrol,