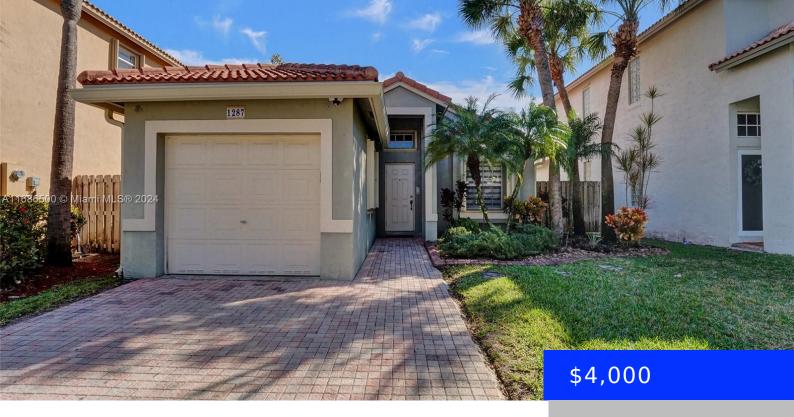

## **1287 170TH TER, PEMBROKE PINES, FL, 33028**

https://ritterproperties.com

Welcome home! Step inside your meticulously renovated 3
Bedroom- 2 Bathroom home in the prestigious community of
Pembroke Isles in West Pembroke Pines. This property is renovated
from top to bottom. The open layout makes this home feel much
larger, upon walking in you are met with your designer kitchen that
gives a pop to [...]

- 3 beds
- 2 baths
- Residential Lease
- Single Family Residence
- Active
- 1416 sq ft

## **Basics**

**Date added:** Added 1 month ago 
Category: Single Family Residence

**Type:** Residential Lease **Status:** Active

**Bedrooms: 3** beds **Bathrooms: 2** baths

Half baths: 0 half baths Area: 1416 sq ft

**Lot size, sq ft: 4945** sq ft **SubdivisionName:** LAKES OF WESTERN PINES

RE, Pembroke Isles

**LeaseTerm:** 1 Year With Renewal Option **ListOfficeName:** Coldwell Banker Realty

**GarageSpaces:** 2 **View:** Garden

## **Building Details**

**Cooling features:** Central Air **Year built:** 1995

ArchitecturalStyle: First Floor Entry NewConstructionYN: No

Building Name: LAKES OF WESTERN PINES RE Exterior material: CBS Construction

**Roof:** Curved/S-Tile Roof Heating: Central

Parking: 2 Spaces, Limited # Of Vehicle, No Rv/Boats, No

Trucks/Trailers

## **Amenities & Features**

Features: First Floor Entry, Walk-In

Closet(s)

**Amenities:** Dishwasher, Disposal, Dryer, Electric Range, Microwave, Refrigerator,

Washer

**WindowFeatures:** Complete Accordian Shutters, Hurricane Shutters, Blinds,