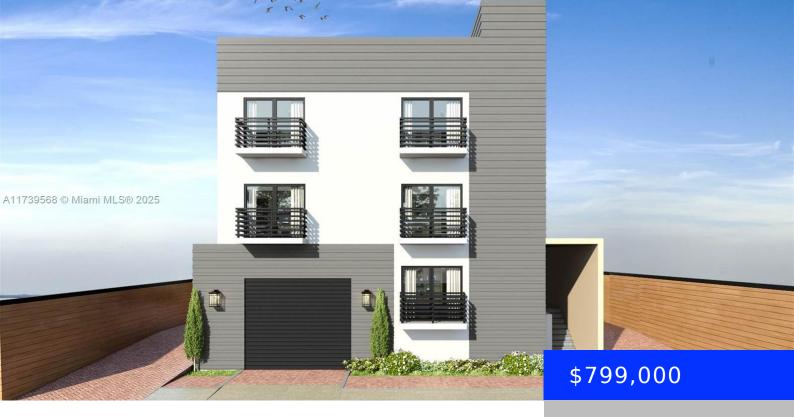

## 129 15TH AVE, MIAMI, FL, 33125

https://ritterproperties.com

INVESTOR OPPORTUNITY!! Discover the potential of this prime 5,000 square foot parcel of land, perfectly situated in one of Miami's most vibrant neighborhoods. This T5 zoned property comes with plans to develop a multifamily building, allowing for the construction of between 7 to 14 units (Buyer's Due Diligence to have Plans updated with the city)—ideal [...]

## **Basics**

**Date added:** Added 3 weeks ago 
Category: Single Family Residence

**Type:** Residential **Status:** Active

**Bedrooms: 5** beds **Bathrooms: 3** baths

**Lot size, sq ft: 5000** sq ft **SubdivisionName:** LAWRENCE ESTATE LAND CO

## **Building Details**

**Cooling features:** Central Air **Year built:** 2025

ArchitecturalStyle: Detached NewConstructionYN: Yes

**Building Name:** LAWRENCE ESTATE LAND CO **Roof:** Other

Heating: Central Parking: Driveway