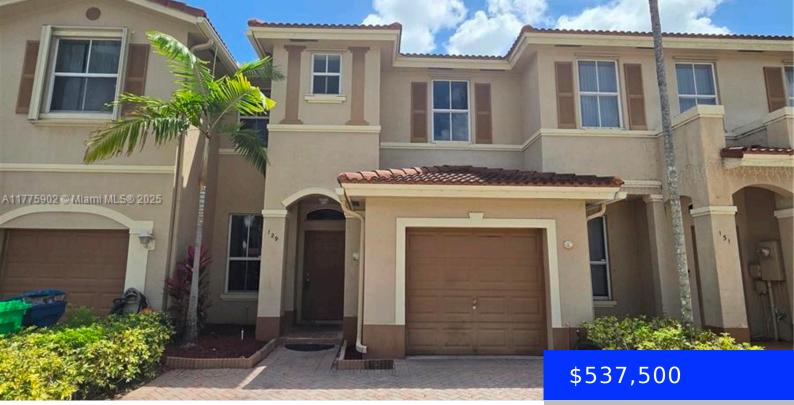

## **129 RIVERWALK CIR, SUNRISE, FL, 33326**

https://ritterproperties.com

Fully remodeled, move-in-ready townhouse in the quiet Riverwalk community. Featuring three beds and 2.5 baths, this home offers a modern and inviting living space with brand-new waterproof flooring throughout. The first floor includes a bright and spacious layout, an updated kitchen with new appliances and a quartz countertop, and a versatile living area that leads [...]

## Basics

| Date added: Added 2 weeks ago           | Category: Townhouse                      |
|-----------------------------------------|------------------------------------------|
| Type: Residential                       | Status: Active                           |
| Bedrooms: 3 beds                        | Bathrooms: 2 baths                       |
| Half baths: 1 half bath                 | <b>Area: 1447</b> sq ft                  |
| Lot size, sq ft: 0 sq ft                | SubdivisionName: NEW RIVER ESTATES SEC 6 |
| ListOfficeName: Canvas Real Estate      | GarageSpaces: 1                          |
| View: Garden View                       | UnitNumber: 129                          |
| ListAOR: Miami Association of REALTORS® | EntryLevel: 1                            |
| MLS ID: A11775902                       |                                          |