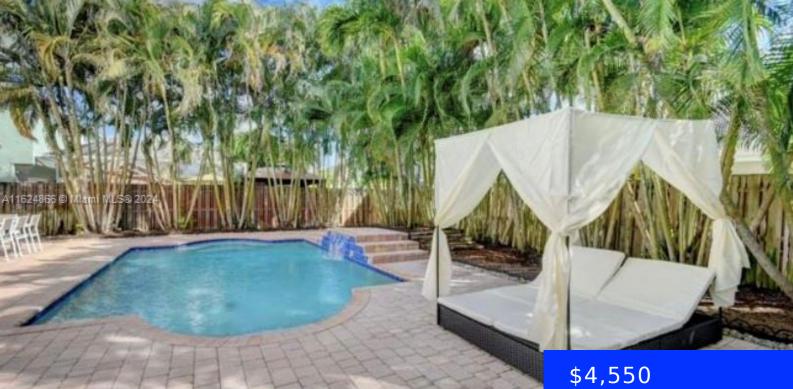

## **Amenities & Features**

| Features: Family Room, Second Floor Entry                   | Security Features: Fire Alarm          |
|-------------------------------------------------------------|----------------------------------------|
| <b>Amenities:</b> Dishwasher, Disposal, Dryer,<br>Microwave | CommunityFeatures: Pool, Mandatory Hoa |
| ExteriorFeatures: Lighting                                  | PoolFeatures: In Ground                |
| Waterfront available: No                                    | GarageYN: Yes                          |
| AttachedGarageYN: No                                        | CoolingYN: Yes                         |
| PoolPrivateYN: No                                           | FireplaceYN: No                        |
|                                                             |                                        |