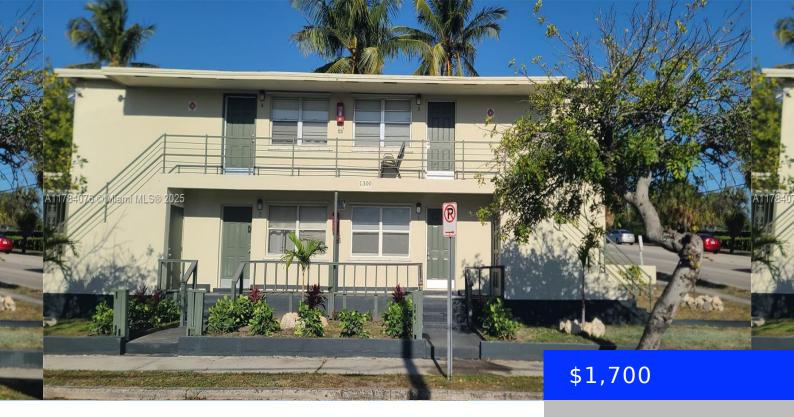

## 1300 DOUGLASS AVE, WEST PALM BEACH, FL, 33401

https://ritterproperties.com

Great remodeled unit! 2 bedrooms, living room, kitchen with washer and dryer hook up. Close to transportation, shops, houses of worship. Tenant pays for water and electricity. Assigned parking spot.

## **Basics**

**Type:** Residential Lease **Status:** Active

Bedrooms: 2 beds Bathrooms: 1 bath

Half baths: 0 half baths Area: 3380 sq ft

**Lot size, sq ft: 6534** sq ft **SubdivisionName:** FRESHWATER 11TH & 12TH