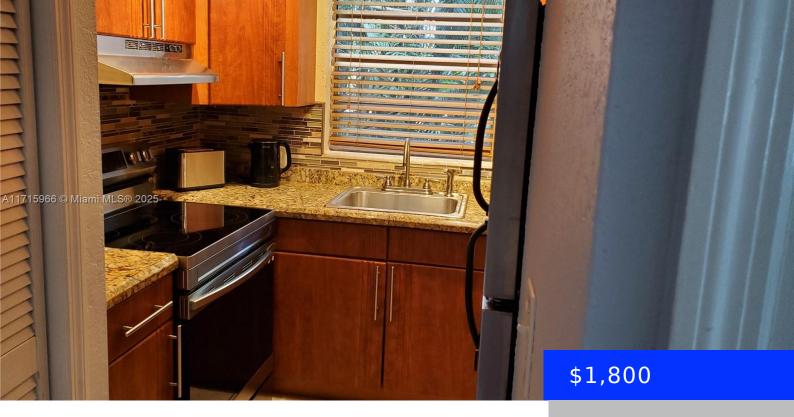

## 1300 MOFFETT ST, HALLANDALE BEACH, FL, 33009

https://ritterproperties.com

Best corner unit in the complex!!! Totally remodeled unit with a updated kitchen with a granite counter tops plus premium ( new) SS appliances. Both bathroom also remodeled. new a/c and water heater. 2 parking space. OWNER WILL INSTALLED NEW WASHER IN A GUEST BATHROOM. Super nice location. 10 min from park, beach and shops. Fast [...]

## **Amenities & Features**

Features: First Floor Entry Security Features: Smoke Detector

Amenities: Dishwasher, Electric Range, Microwave, WindowFeatures: Blinds

Refrigerator, Washer

PoolFeatures: Above Ground Waterfront available: No