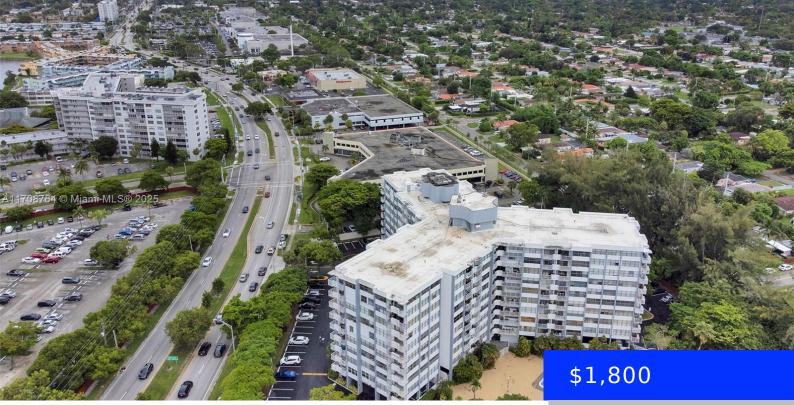

## 1300 MIAMI GARDENS DR, MIAMI, FL, 33179

https://ritterproperties.com

Very spacious 1 bedroom and 1 and 1/2 bathroom. Lake views from the balcony. Lots of closet space. The building is located directly on Miami Gardens Dr., close to Publix, shops, and LA Fitness! It's a 10minute drive to Aventura Mall and just a couple of minutes to I-95. The community is great, and the [...]

## Basics

Date added: Added 3 days ago Type: Residential Lease Bedrooms: 1 bed Half baths: 1 half bath Lot size, sq ft: 0 sq ft LeaseTerm: 1 Year With Renewal Option GarageSpaces: 1 ListAOR: Miami Association of REALTORS® MLS ID: A11708764 Category: Condominium Status: Active Bathrooms: 1 bath Area: 889 sq ft SubdivisionName: WILSHIRE CONDO ListOfficeName: Compass Florida, LLC UnitNumber: 1010E EntryLevel: 10

## **Building Details**

Cooling features: Central Air NewConstructionYN: No Heating: Central Year built: 1975 Building Name: WILSHIRE CONDO Parking: Assigned, Guest