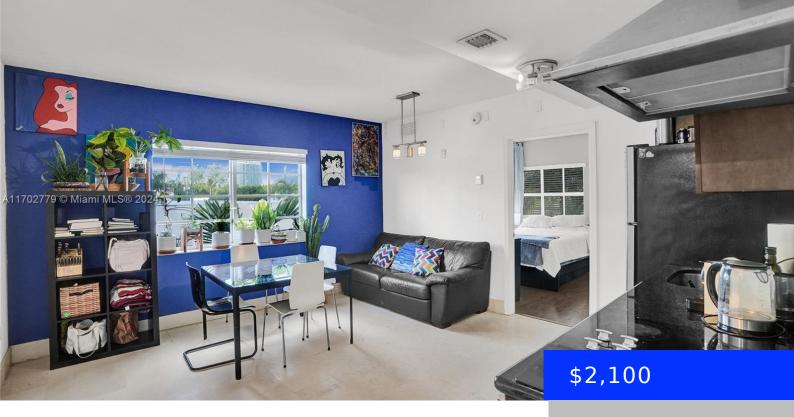

## 1300 PENNSYLVANIA AVE, MIAMI BEACH, FL, 33139

https://ritterproperties.com

Available February 1, 2025! Fully furnished 1-bedroom, 1-bathroom apartment in the heart of South Beach, ready for you to move in. This recently renovated corner unit on the third floor features hurricane windows and is flooded with natural light. Enjoy the convenience of a washer and dryer inside the apartment. Nestled on quiet Pennsylvania Avenue, [...]

- 1 bed
- 1 bath
- Residential Lease
- Condominium
- Active
- 524 sq ft

## **Basics**

**Type:** Residential Lease **Status:** Active

**Bedrooms: 1** bed **Bathrooms: 1** bath

Half baths: 0 half baths Area: 524 sq ft

Lot size, sq ft: 0 sq ft SubdivisionName: 1300 PENNSYLVANIA

CONDO,1300 Pennsylvania

## **Building Details**

**Cooling features:** Central Air, Electric **Year built:** 1936

ArchitecturalStyle: Garden Apartment

NewConstructionYN: No

Building Name: 1300 PENNSYLVANIA CONDO

Heating: Central, Electric

## **Amenities & Features**

Features: Pantry Security Features: Key Card Entry

Amenities: Dishwasher, Dryer, Electric Range, Electric CommunityFeatures: Gated

Water Heater, Microwave, Refrigerator, Washer

WindowFeatures: Clear Impact Glass, Blinds Waterfront available: No

GarageYN: No AttachedGarageYN: No

CoolingYN: Yes PoolPrivateYN: No

Dolling this res Poolprivate this inc