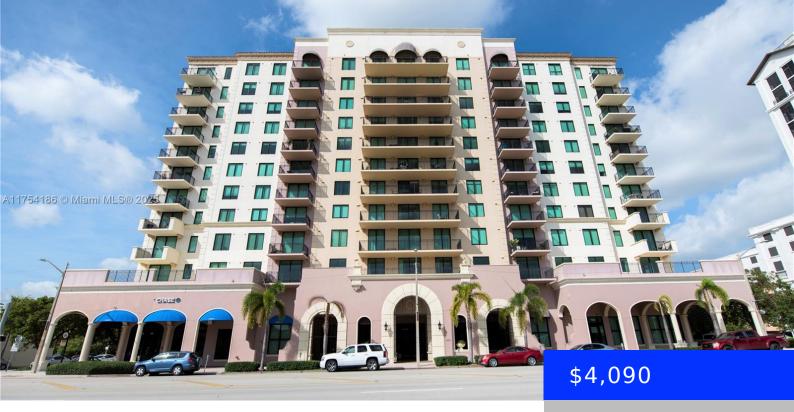

## 1300 PONCE DE LEON BLVD, CORAL GABLES, FL, 33134

https://ritterproperties.com

Located just a few blocks from Miracle Mile and right on Ponce de Leon, this spacious 2-bedroom, 2.5-bath condo has everything you need. The kitchen features wood cabinets, granite countertops, and all stainless steel appliances. Rooms have laminated floors. Unit has 2 assigned parking spots, impact windows, and a balcony with an incredible view. You'll [...]

## **Building Details**

Year built: 2009 NewConstructionYN: No

Building Name: 1300 PONCE Parking: 2 Spaces, Assigned, Covered, Limited # Of Vehicle,

CONDO No Rv/Boats