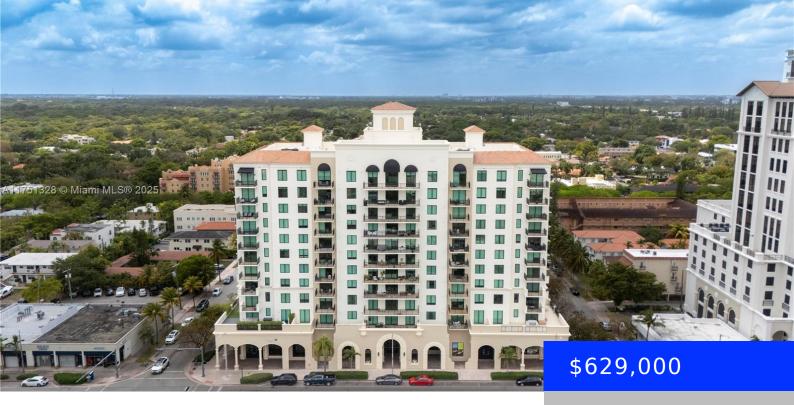

## 1300 PONCE DE LEON BLVD, CORAL GABLES, FL, 33134

https://ritterproperties.com

Very few and highly sought-after unit 1-Bedroom, 1.5-Bath + DEN Unit (937 SF) in Prestigious 1300 Ponce Building, located in the heart of Coral Gables. This property features: Beautifull South View: Enjoy vistas of Downtown Coral Gables, providing refreshing breezes and energy savings. Premium Amenities: Building includes a luxurious pool deck, state-of-the-art fitness center, club [...]

- 1 bed
- 1 bath
- Residentia
- Condominium
- Active
- 937 sq ft

Basics

Date added: Added 2 months ago Type: Residential Bedrooms: 1 bed Half baths: 1 half bath Lot size, sq ft: 0 sq ft ListOfficeName: Jasal Int'l Realty View: Other View ListAOR: Miami Association of REALTORS® MLS ID: A11751328 Category: Condominium Status: Active Bathrooms: 1 bath Area: 937 sq ft SubdivisionName: 1300 PONCE CONDO GarageSpaces: 2 UnitNumber: 709 EntryLevel: 7

## **Building Details**

Cooling features: Central Air, ElectricYear built: 2009NewConstructionYN: NoBuilding Name: 1300 PONCE CONDOExterior material: Concrete Block ConstructionHeating: ElectricParking: 2 Or More SpacesFactor Concrete Block Construction