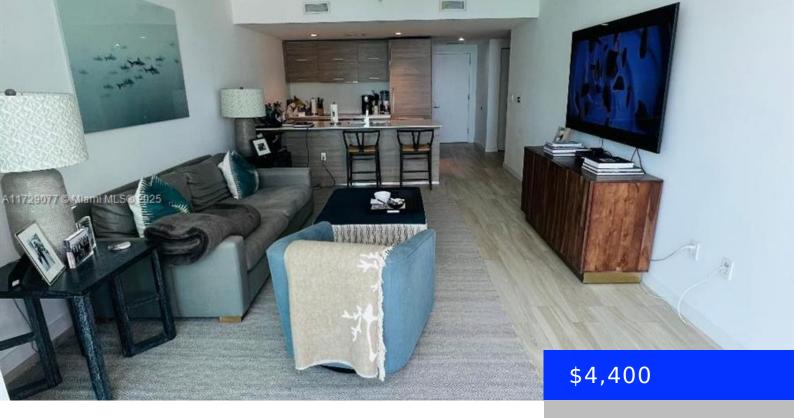

**1300 MIAMI AVE., MIAMI, FL, 33130** https://ritterproperties.com

VERY LARGE 1BEDROOM + DEN/2 BATH CONDO, IT HAS 995 INTERIOR SQUARE FEET WITH A TERRACE OF 191 SQUARE FEET(FLOOR PLAN UPON REQUEST) GREAT VIEW TO BRICKELL AVENUE. WASHER & DRYER INSIDE THE UNIT. CENTRICALLY LOCATED, WALKING DISTANCE TO BRICKELL AVENUE AND RESTAURANTS. SLS OFFERS HOTEL AMENITIES, STATE OF THE ART GYM, ROOFTOP HEATED POOL, [...]