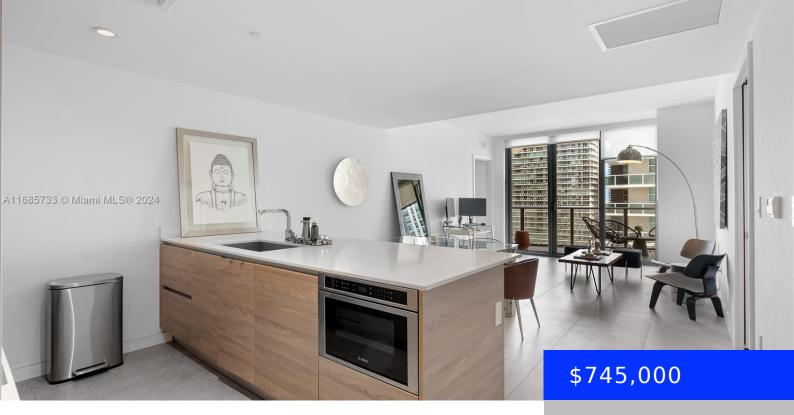

## 1300 MIAMI AVE, MIAMI, FL, 33130

https://ritterproperties.com

Amazing split floor plan in a 2 bedroom x 2 bathroom apartment at DUA or the old SLS Brickell. Best location, steps from Financial District, Mary Brickell Village and Brickell City Centre Mall. Porcelain flooring, Italian kitchen cabinets, built in refrigerator and dishwashers, large balcony, blackout curtains and roller shade, custom built closets. Ready to [...]

## Basics

| Date added: Added 4 months ago          | Category: Condominium                      |
|-----------------------------------------|--------------------------------------------|
| Type: Residential                       | Status: Active                             |
| Bedrooms: 2 beds                        | Bathrooms: 2 baths                         |
| Half baths: 0 half baths                | <b>Area: 868</b> sq ft                     |
| Lot size, sq ft: 0 sq ft                | SubdivisionName: 1300 S MIAMI AVENUE CONDO |
| ListOfficeName: Miami Residential Group | GarageSpaces: 1                            |
| View: Other View, Skyline               | UnitNumber: 2411                           |
| ListAOR: Miami Association of REALTORS® | EntryLevel: 24                             |
| MLS ID: A11685733                       |                                            |

## **Building Details**

Cooling features: Central Air ArchitecturalStyle: High Rise Building Name: DUA old SLS Heating: Central Year built: 2016 NewConstructionYN: No Exterior material: CBS Construction Parking: 1 Space

## **Amenities & Features**

**Features:** Built-in Features, Closet Cabinetry, Cooking Island, First Floor Entry, Walk-In Closet(s)

**Amenities:** Dishwasher, Dryer, Electric Range, Ice Maker, Microwave, Refrigerator, Wall Oven, Washer