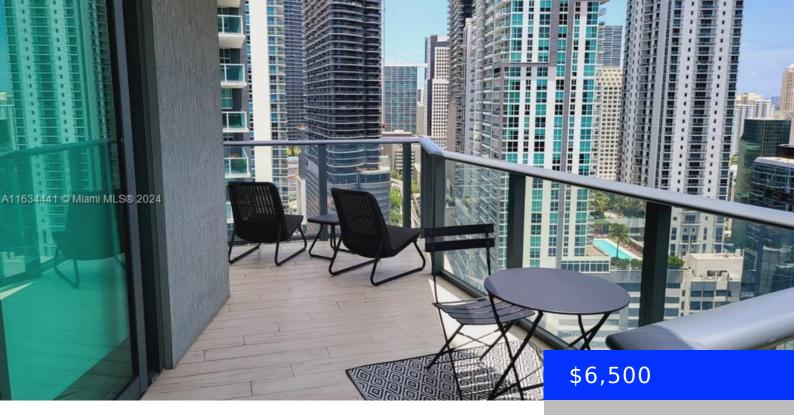

## 1300 MIAMI AVE, MIAMI, FL, 33130

https://ritterproperties.com

Welcome to Unit 2501 at SLS Brickell. 1,200 square feet boasting 2 bedrooms, 2 bathrooms, + a den. Fully furnished. Wrap-around balcony with access from every bedroom and living room with great views . Best restaurants, hotels, and spots in walking distance 1 assigned parking spot as well as wifi. TEXT LISTING AGENT

## **Amenities & Features**

Security Features: Fire Alarm, Smoke Detector, **Spa Features:** Community Lobby Attended Amenities: Dishwasher, Disposal, Dryer, Electric CommunityFeatures: Exercise Room, Range, Ice Maker, Refrigerator, Wall Oven, Washer Sauna, Spa/Hot Tub ExteriorFeatures: Open Balcony, Other Waterfront available: No GarageYN: Yes