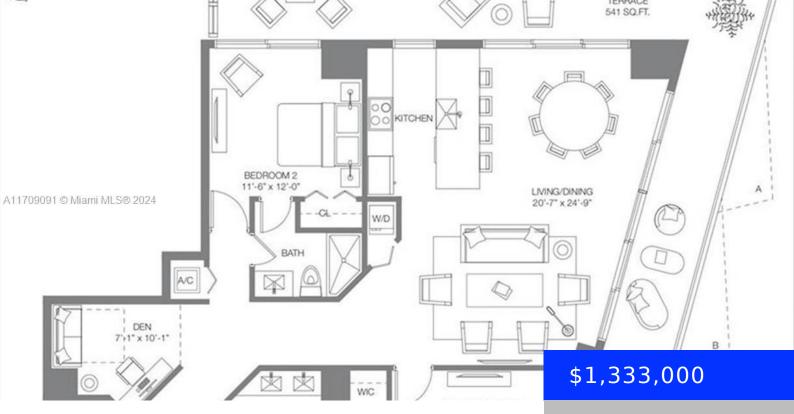

### **Rooms**

| Room type      | Dimensions | Area | Length | Width |
|----------------|------------|------|--------|-------|
| Kitchen        | 9x12       | 108  | 9      | 12    |
| LivingRoom     | 25x21      | 525  | 25     | 21    |
| SecondBedroom  | 12x12      | 144  | 12     | 12    |
| PrimaryBedroom | 12x14      | 168  | 12     | 14    |
| Den            | 7x10       | 70   | 7      | 10    |