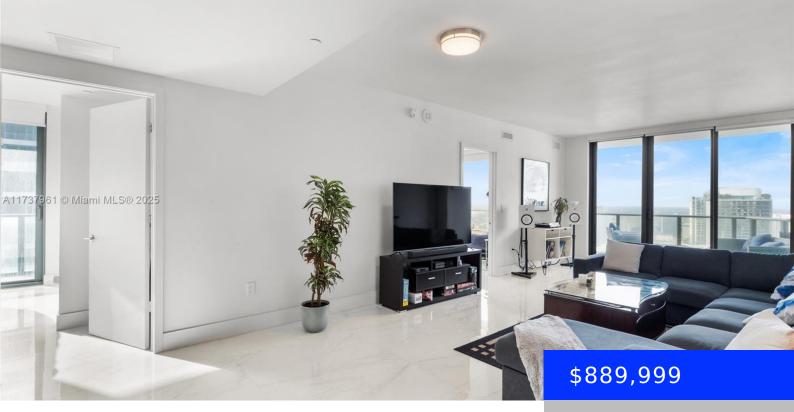

## 1300 MIAMI AVE, MIAMI, FL, 33130

https://ritterproperties.com

Beautiful and spacious two bedroom plus den corner unit in the heart of Brickell. One of the best floor plans at SLS Brickell. Expansive wrap around balcony that boasts sunlight from every corner. Floor to ceiling windows to enjoy the best views that Brickell has to offer. European kitchen fully equipped with Sub Zero Refrigerator [...]

## Basics

| Date added: Added 2 months ago                 | Category: Condominium                         |
|------------------------------------------------|-----------------------------------------------|
| Type: Residential                              | Status: Active                                |
| Bedrooms: 2 beds                               | Bathrooms: 2 baths                            |
| Half baths: 0 half baths                       | <b>Area: 1155</b> sq ft                       |
| Lot size, sq ft: 0 sq ft                       | SubdivisionName: 1300 S MIAMI AVENUE<br>CONDO |
| ListOfficeName: One Sotheby's International Re | GarageSpaces: 1                               |
| View: Bay, Ocean View, Skyline                 | UnitNumber: 4610                              |
| ListAOR: Miami Association of REALTORS®        | EntryLevel: 46                                |
| MLS ID: A11737961                              |                                               |