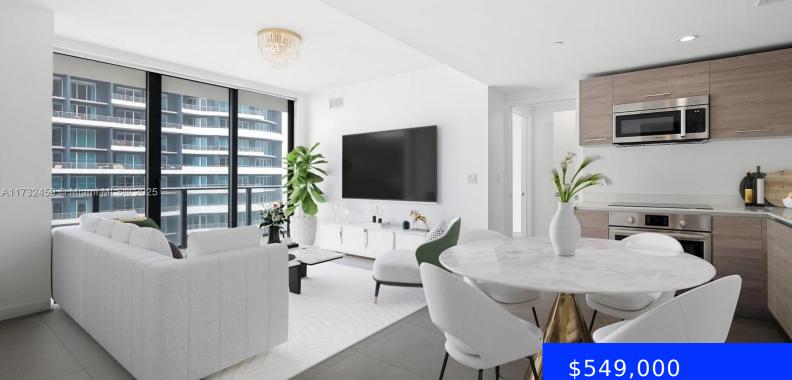

## 1300 MIAMI AVE, MIAMI, FL, 33130

https://ritterproperties.com

Stunning Apartment in the Heart of Brickell! Experience luxury in this 1-bedroom, 1-bathroom apartment with panoramic ocean and Key Biscayne views, located in vibrant Brickell. Features include: Modern Bosch stainless steel appliances. Custom-built closets for ample storage. In-unit washer and dryer for convenience. Amenities: Enjoy a resort-style pool, fitness center, and more stateof-the-art facilities. Prime [...]

- 1 bed
- 1 bath
- Residentia
- Condominium
- Active
- 570 sq ft

## Basics

| Date added: Added 21 hours ago            | Category: Condominium                      |
|-------------------------------------------|--------------------------------------------|
| Type: Residential                         | Status: Active                             |
| Bedrooms: 1 bed                           | Bathrooms: 1 bath                          |
| Half baths: 0 half baths                  | <b>Area: 570</b> sq ft                     |
| Lot size, sq ft: 0 sq ft                  | SubdivisionName: 1300 S MIAMI AVENUE CONDO |
| ListOfficeName: Sierra Realty             | GarageSpaces: 1                            |
| View: Garden View, Other View, Water View | UnitNumber: 4707                           |
| ListAOR: Miami Association of REALTORS®   | EntryLevel: 47                             |
| MLS ID: A11732459                         |                                            |