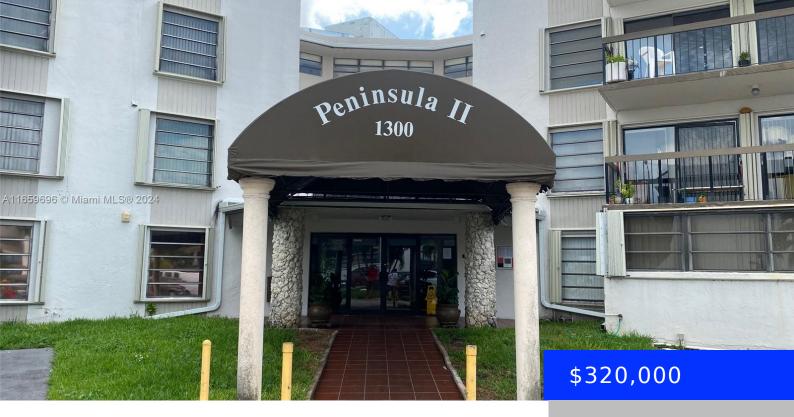

## 1300 122ND AVE, MIAMI, FL, 33184

https://ritterproperties.com

CENTRALLY LOCATED CONDO AT THE PENISULA CONDOMINIUM, JUST MINUTES FROM THE FL TURNPIKE AND 6 STREET. 3RD FLOOR UNIT, VERY WELL MAINTAINED BY THE OWNER. TILE THROUGHOUT WITH LOT OF SPACE, READY FOR A NEW BUYER. EXTRA STORAGE SPACE AVAILABLE IN THE SAME FLOOR. BY APPOITMENTS ONLY. A PLEASURE TO SHOW.

## **Basics**

**Type:** Residential **Status:** Active

**Bedrooms: 2** beds **Bathrooms: 2** baths

Half baths: 0 half baths Area: 1170 sq ft

Lot size, sq ft: 0 sq ft SubdivisionName: PENINSULA AT INTL GARDENS

ListOfficeName: Estate Capital Group, Inc. View: Other View

UnitNumber: 302-2 ListAOR: Miami Association of REALTORS®

**EntryLevel:** 3 **MLS ID:** A11659696

## **Building Details**

Cooling features: Central Air Year built: 1984

NewConstructionYN: No Building Name: PENISULA AT INTL GARDENS

**Heating:** Central, Electric **Parking:** 1 Space