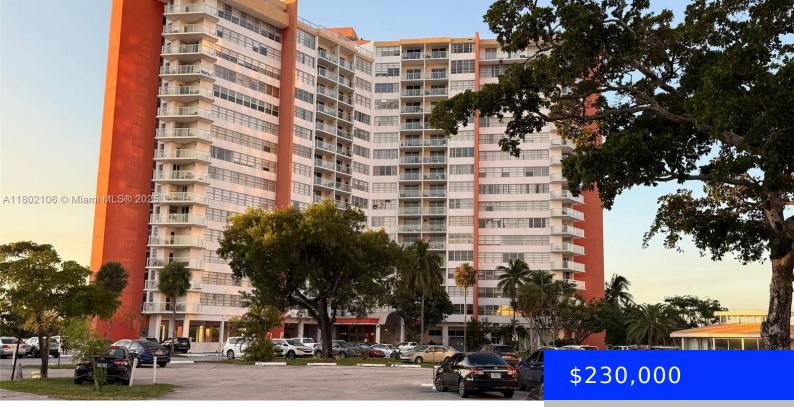

## 1301 MIAMI GARDENS DR, MIAMI, FL, 33179

https://ritterproperties.com

This bright two-bedroom corner unit features stunning views and a nice balcony. Great location, just minutes from Oleta State Park, Aventura Mall, the Brightline train station, and major highways. The building boasts top amenities, including a grocery market, beauty salon, two pools, and laundry facilities. Enjoy one assigned parking space and plenty of guest parking, [...]

## Basics

| Date added: Added 6 days ago                    | Category: Condominium                         |
|-------------------------------------------------|-----------------------------------------------|
| Type: Residential                               | Status: Active                                |
| Bedrooms: 2 beds                                | Bathrooms: 2 baths                            |
| Half baths: 0 half baths                        | <b>Area: 1140</b> sq ft                       |
| Lot size, sq ft: 0 sq ft                        | SubdivisionName: BUCKLEY TOWERS CONDO -<br>EA |
| ListOfficeName: La Rosa Realty Kendall,<br>LLC. | View: Other View                              |
| UnitNumber: 1025W                               | ListAOR: Miami Association of REALTORS®       |
| EntryLevel: 10                                  | MLS ID: A11802106                             |

## **Building Details**

Cooling features: Central Air NewConstructionYN: No Year built: 1968 Building Name: BUCKLEY TOWERS CONDO

Heating: Central

Exterior material: CBS Construction Parking: 1 Space, Assigned, No Rv/Boats, No Trucks/Trailers