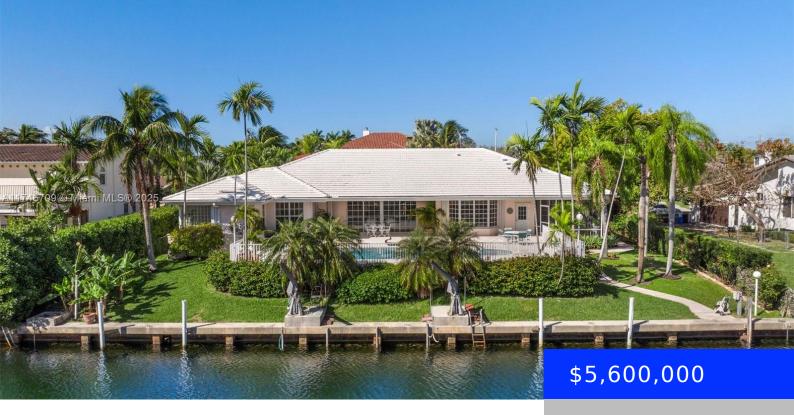

## 13023 NEVADA ST, CORAL GABLES, FL, 33156

https://ritterproperties.com

Coastal chic 4/3 custom built & impeccably maintained by original 1996 owners features 110′ direct ocean access to Biscayne Bay on highly elevated lot on a peaceful cul de sac tree-lined street in guard-gated Gables by the Sea. Dbl door entry to naturally lit spacious floor plan with vaulted ceilings. Full-pocket French doors fully open [...]