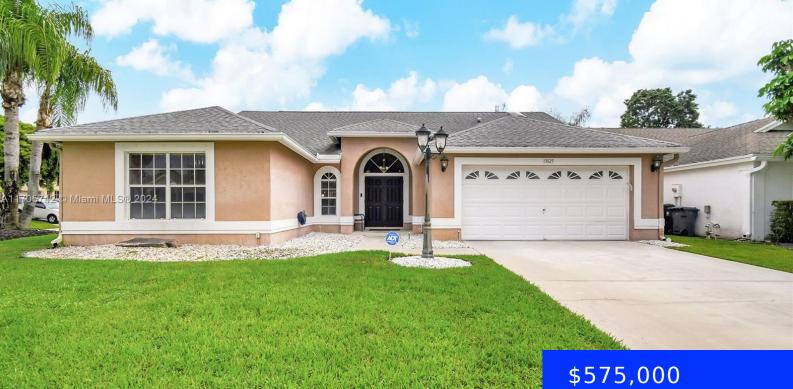

#### **13029 MEADOWBREEZE DRIVE, WELLINGTON,** FL, 33414

https://ritterproperties.com

This beautiful three-bedroom, two-bathroom single-family home is located on a spacious corner lot in a private, gated community. With its high ceilings, abundant natural light, and a generously sized living/family room, the home offers an open, inviting space for both relaxation and entertaining. The modern kitchen features elegant stone countertops, a matching backsplash, stainless steel [...]

### Basics

| Date added: Added 3 weeks ago        | Category: Single Family Residence          |
|--------------------------------------|--------------------------------------------|
| Type: Residential                    | Status: Active                             |
| Bedrooms: 3 beds                     | Bathrooms: 2 baths                         |
| Half baths: 0 half baths             | <b>Area: 2038</b> sq ft                    |
| Lot size, sq ft: 7594 sq ft          | SubdivisionName: MEADOWLAND COVE 2 OF WELL |
| ListOfficeName: Compass Florida, LLC | GarageSpaces: 2                            |
| View: Garden                         | ListAOR: Miami Association of REALTORS®    |
| MLS ID: A11705742                    |                                            |

# **Building Details**

| Cooling features: Ceiling Fan(s), Central Air        | Year built: 1989                    |  |
|------------------------------------------------------|-------------------------------------|--|
| ArchitecturalStyle: Detached, One Story, Split Level | NewConstructionYN: No               |  |
| Building Name: MEADOWLAND COVE 2 OF WELL             | Exterior material: CBS Construction |  |
| Roof: Curved/S-Tile Roof                             | Heating: Central                    |  |
| Parking: Driveway, No Rv/Boats, No Trucks/Trailers   |                                     |  |