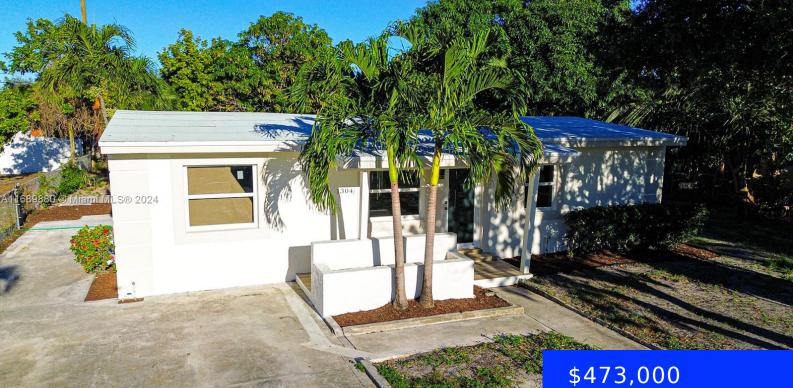

#### 1304 19TH AVE, FORT LAUDERDALE, FL, 33311 https://ritterproperties.com

Turnkey 3-Bedroom, 2-Bath 1,244 sq. ft home on a 10,375 sq. ft Lot Welcome to this beautifully renovated 3-bedroom, 2-bath home, offering a perfect blend of modern upgrades and classic charm. Set on a generous 10,375 sq. ft. lot with 1,244 sq. ft of living space, this property provides endless possibilities to create your own [...]

### Basics

Date added: Added 3 weeks ago Type: Residential Bedrooms: 3 beds Area: 1193 sq ft SubdivisionName: LAUDERDALE MANORS AMD PLA View: Other MLS ID: A11689880 Category: Single Family Residence Status: Active Bathrooms: 2 baths Lot size, sq ft: 10375 sq ft ListOfficeName: Florida Capital Realty