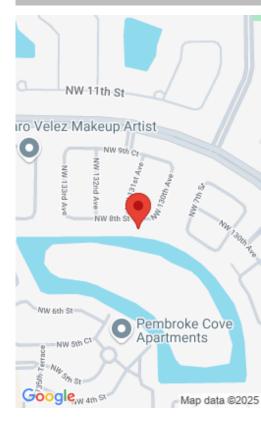

## **13062 8TH ST, PEMBROKE PINES, FL, 33028**

https://ritterproperties.com

Location, Location, this rarely available Lake view home has 3 Bd rooms 2.5 Bath that features a view of the natural wetlands of south Florida. Safely inside a gated community, plenty of family living space, includes a 2 car garage, this home is priced to sale. Brand new roof and AC installed in 2022, all [...]