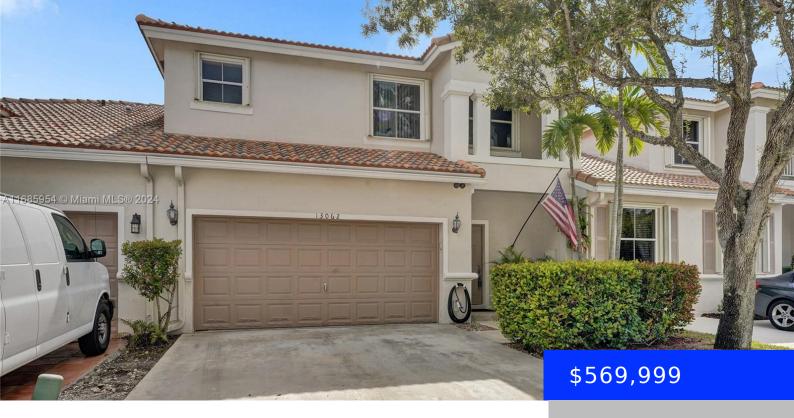

## **13062 8TH ST, PEMBROKE PINES, FL, 33028**

https://ritterproperties.com

Location, Location, this rarely available Lake view home has 3 Bd rooms 2.5 Bath that features a view of the natural wetlands of south Florida. Safely inside a gated community, plenty of family living space, includes a 2 car garage, this home is priced to sale. Brand new roof and AC installed in 2022, all [...]

- 3 heds
- 2 baths
- Residentia
- Single Family Residence
- Active
- 1672 sq ft

## **Basics**

**Date added:** Added 4 weeks ago 

Category: Single Family Residence

**Type:** Residential **Status:** Active

**Bedrooms: 3** beds **Bathrooms: 2** baths

**Half baths: 1** half bath **Area: 1672** sq ft