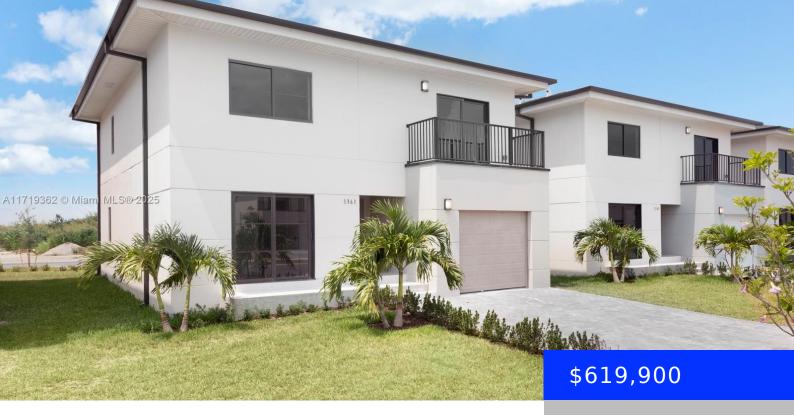

## 1310 2 ST, FLORIDA CITY, FL, 33034

https://ritterproperties.com

New Construction Homes! Introducing On Alba: A new construction home by Onx Homes featuring Pure Concrete Home built with X+ Construction technology. Currently under construction, Corner Unit Model E Collection X with Taupe Facade offers 5 bedrooms, 3 baths, including a guest suite with full bath on the first floor. The home boasts high-impact glass [...]

Year built: 2024

**NewConstructionYN:** Yes

Exterior material: Pre-Cast Concrete

Construction

Heating: Central, Electric