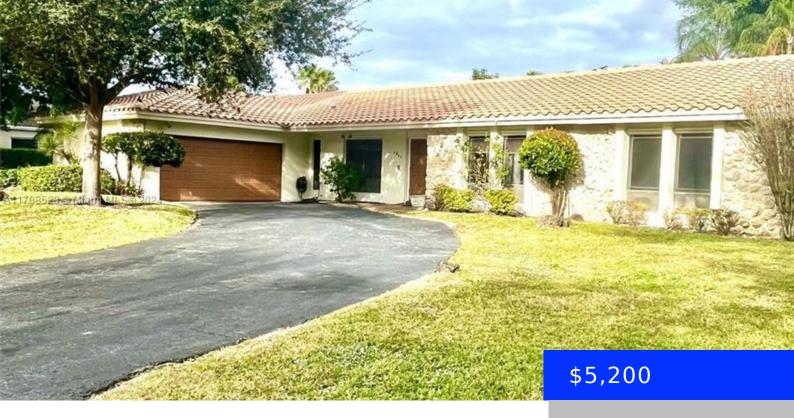

## 1311 100 AVE, CORAL SPRINGS, FL, 33071

https://ritterproperties.com

AMAZING DEAL ON BEAUTIFUL AND HUGE POOL HOME PLUS GARAGE ON GIGANTIC LOT WITH OVER 14,400 SQUARE FEET. UPDATED KITCHEN WITH STAINLESS STEAL APPLIANCES AND BREAKFAST AREA. HIGH CEILINGS WITH PERFECT FLOOR PLAN. GREAT FOR ENTERTAINING. SAFE NEIGHBORHOOD NEAR EVERYTHING YOU NEED AND CLOSE TO ALL MAJOR ROADS.

## **Basics**

**Type:** Residential Lease **Status:** Active

**Bedrooms: 5** beds **Bathrooms: 3** baths

Half baths: 0 half baths Area: 2926 sq ft

Lot size, sq ft: 14400 sq ft SubdivisionName: MAPLEWOOD

**ListOfficeName:** Optimar International Realty GarageSpaces: 2

## **Building Details**

MLS ID: A11708529

Cooling features: Central Air NewConstructionYN: No

**Building Name:** MAPLEWOOD **Exterior material:** Concrete Block With Brick

**Roof:** Barrel Roof Parking: Circular Driveway, Parking Garage