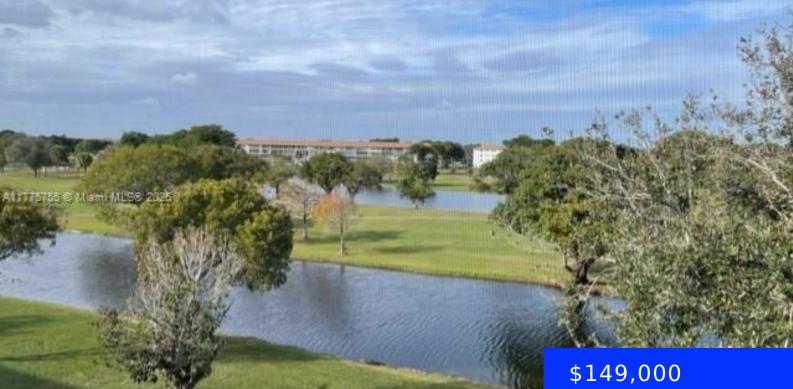

## 13155 7TH CT, PEMBROKE PINES, FL, 33027 https://ritterproperties.com

EXTRAORDINARLY BEAUTIFUL VIEW TO CANAL AND LAKE! Completely REMODELED unit!! HIGH IMPACT WINDOWS. New luxury vinyl floors with 5 1/2 inches baseboards. 2 year old AC system and "TITAN" water heater. Wood kitchen cabinets with Stainless Steel appliances. Remodeled bathroom with walk in shower all tiled. Ceiling popcorn finished has been removed. CUSTOM DESIGNED CLOSET [...]

## **Basics**

| Date added: Added 2 weeks ago           | Category: Condominium                      |
|-----------------------------------------|--------------------------------------------|
| Type: Residential                       | Status: Active                             |
| Bedrooms: 1 bed                         | Bathrooms: 1 bath                          |
| Half baths: 0 half baths                | <b>Area: 685</b> sq ft                     |
| Lot size, sq ft: 0 sq ft                | SubdivisionName: KINGSLEY AT CENTURY VILLA |
| ListOfficeName: United Realty Group Inc | GarageSpaces: 2                            |
| View: Canal, Lake                       | UnitNumber: 407E                           |
| ListAOR: Miami Association of REALTORS® | EntryLevel: 4                              |
| MLS ID: A11775755                       |                                            |