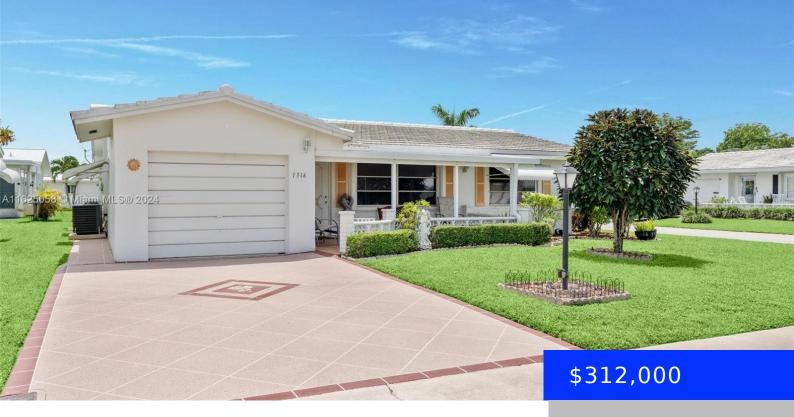

## **1316 22ND ST, BOYNTON BEACH, FL, 33426**

https://ritterproperties.com

Discover this fantastic single-family home in the vibrant active adult community of Leisureville of PB! This charming 2-bedroom, 2-bathroom residence features a spacious Florida room and is situated on an oversized corner lot. Enjoy the bright and airy Florida room, perfect for additional living space. The home boasts a new paved driveway, with the roof [...]

## **Basics**

**Type:** Residential **Status:** Active

**Bedrooms: 2** beds **Bathrooms: 2** baths

Half baths: 0 half baths Area: 1428 sq ft

**Lot size, sq ft: 6000** sq ft **SubdivisionName:** PALM BEACH LEISUREVILLE S

## **Building Details**

**Cooling features:** Ceiling Fan(s), Central Air **Year built:** 1972

ArchitecturalStyle: Detached, One Story NewConstructionYN: No

**Building Name:** PALM BEACH LEISUREVILLE S **Roof:** Shingle

**Heating:** Central **Parking:** Driveway, Paver Block