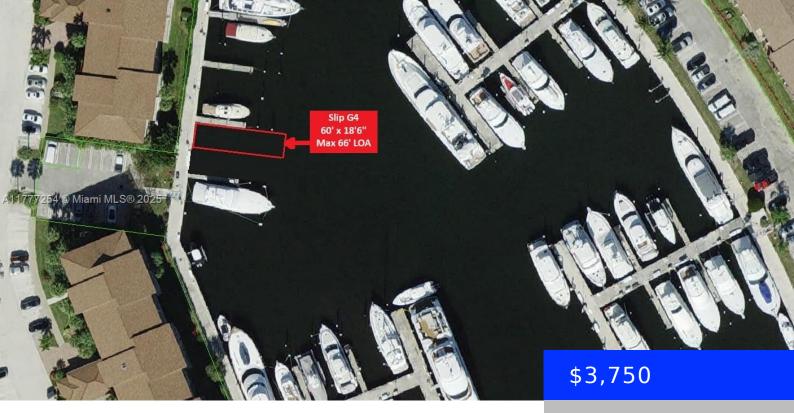

## 1320 TIDAL POINTE BLVD, JUPITER, FL, 33477

https://ritterproperties.com

AVAILABLE FOR RENT – BOAT SLIP 60'x20' (66' LOA) in one of the Most Protected Marinas in FL w/Hurricane Safe Harbor Classification Rating. Amenities are endless and embody the peace and serenity that a live-aboard marina should possess. Slip with its own power pedestal w/50A service, water, free wifi, options for cable & phone, free [...]

CONDO, BLUFFS MARINA

**LeaseTerm:** 1 Year With Renewal Option **ListOfficeName:** Willard Realty Team Corp

UnitNumber: G-4

**ListAOR:** Miami Association of REALTORS® **EntryLevel:** 1

MLS ID: A11777254

View: Water