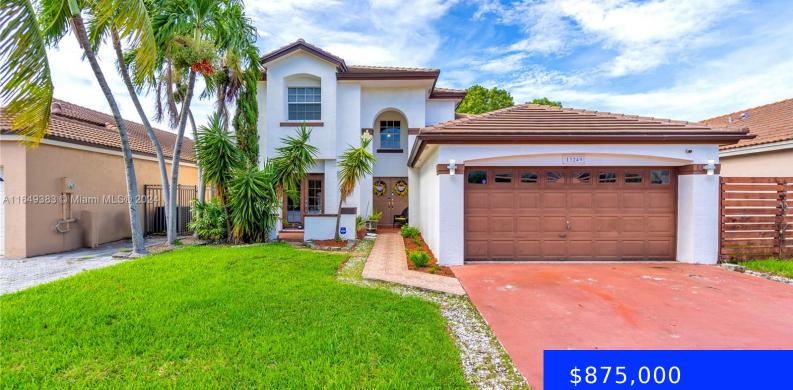

## 13249 9TH LN, MIAMI, FL, 33182

https://ritterproperties.com

Discover the perfect blend of elegance and comfort in this beautiful 2-story home located in Shoma Homes at Tamiami. With 2,537 square feet of meticulously designed living space, this property offers an open floor plan that seamlessly connects the living, dining, and kitchen areas, ideal for both everyday living and entertaining. The modern kitchen features [...]

## Basics

| Date added: Added 1 month ago                     | Category: Single Family Residence       |  |
|---------------------------------------------------|-----------------------------------------|--|
| Type: Residential                                 | Status: Active                          |  |
| Bedrooms: 4 beds                                  | Bathrooms: 3 baths                      |  |
| Half baths: 0 half baths                          | <b>Area: 2421</b> sq ft                 |  |
| Lot size, sq ft: 4500 sq ft                       | SubdivisionName: SHOMA HOMES AT TAMIAMI |  |
| ListOfficeName: Real Estate Empire Group,<br>Inc. | GarageSpaces: 2                         |  |
| View: Other                                       | ListAOR: Miami Association of REALTORS® |  |
| MLS ID: A11649383                                 |                                         |  |

## **Building Details**

Cooling features: Central Air ArchitecturalStyle: Detached, Two Story Building Name: SHOMA HOMES AT TAMIAMI II Roof: Curved/S-Tile Roof Parking: Driveway Year built: 1995 NewConstructionYN: No Exterior material: CBS Construction Heating: Central