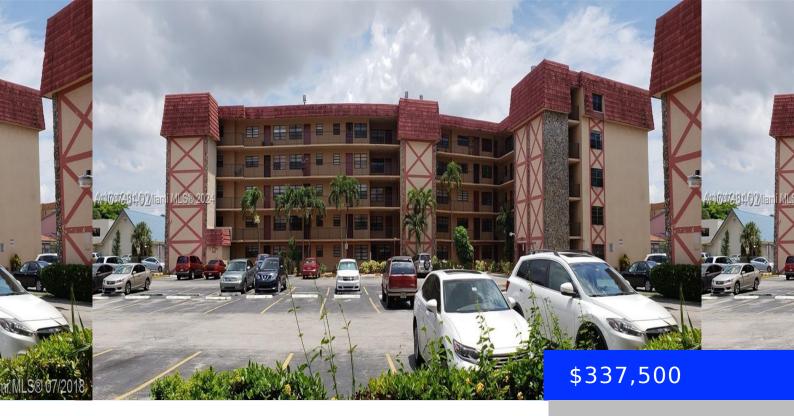

## 1325 68TH ST, HIALEAH, FL, 33014

https://ritterproperties.com

DESIRED 3 BEDROOM UNIT! KINGS COVE CONDO BUILDING, 3/2, 2ND FLOOR, WASHER AND DRYER OTSIDE THE UNIT, IN THE SAME FLOOR. STORAGE, ELEVATOR, COMMUNITY POOL. 1 ASSIGNED PARKING SPACE, SOME VISITORS PARKING SPOTS. LOCATION! LOCATION! CALL NOW!

**MLS ID:** A11707401

Category: Condominium

Status: Active

Bathrooms: 2 baths

**Area: 1016** sq ft

**SubdivisionName:** KINGS COVE CONDO

GarageSpaces: 1 UnitNumber: 214

EntryLevel: 2

## **Building Details**

**Cooling features:** Central Air **Year built:** 1973

ArchitecturalStyle: Corner Unit NewConstructionYN: No

Building Name: KINGS COVE Heating: Central

Parking: 1 Space, Assigned